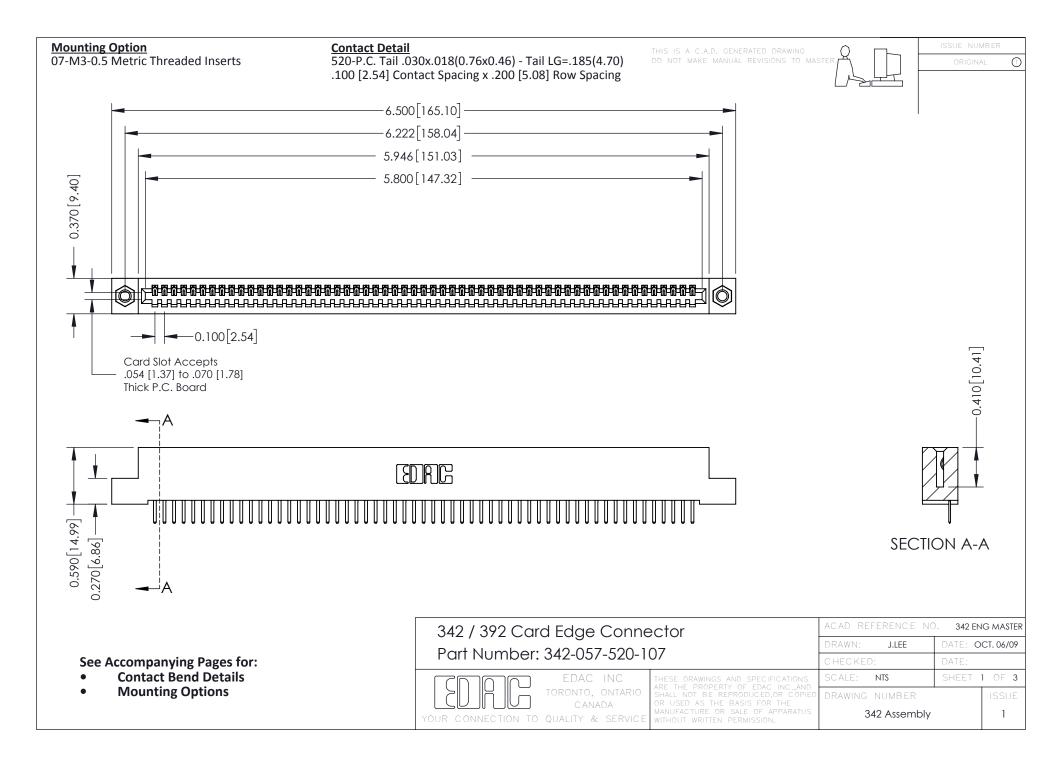

THIS IS A C.A.D. GENERATED DRAWING DO NOT MAKE MANUAL REVISIONS TO MASTER. ISSUE NUMBER

ORIGINAL

1



| 342 / 392 Series Card Edge Connector<br>Contact Bend Detail |                                                                                                                                                                                                  | ACAD REFERENCE NO. 342 ENG MASTER |             |                  |        |
|-------------------------------------------------------------|--------------------------------------------------------------------------------------------------------------------------------------------------------------------------------------------------|-----------------------------------|-------------|------------------|--------|
|