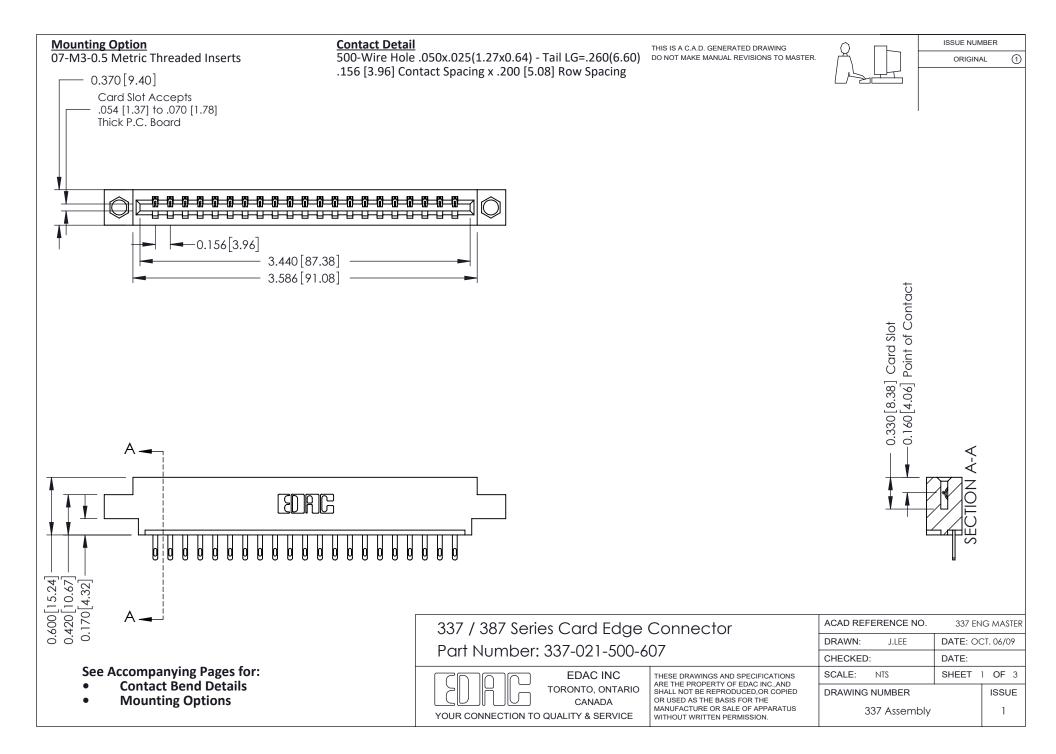

ISSUE NUMBER

ORIGINAL

1

| 337 / 387 Series Card Edge Connector<br>Contact Bend Detail           |                                                                                                                                                                                                  | ACAD REFERENCE NO. 337 E |                  | G MASTER      |
|-----------------------------------------------------------------------|--------------------------------------------------------------------------------------------------------------------------------------------------------------------------------------------------|--------------------------|------------------|---------------|
|                                                                       |                                                                                                                                                                                                  | DRAWN: J.LEE             | DATE: OCT. 06/09 |               |
|                                                                       |                                                                                                                                                                                                  | CHECKED: DATE:           |                  |               |
| EDAC INC TORONTO, ONTARIO CANADA YOUR CONNECTION TO QUALITY & SERVICE | THESE DRAWINGS AND SPECIFICATIONS ARE THE PROPERTY OF EDAC INC.,AND SHALL NOT BE REPRODUCED, OR COPIED OR USED AS THE BASIS FOR THE MANUFACTURE OR SALE OF APPARATUS WITHOUT WRITTEN PERMISSION. | SCALE: NTS               | SHEET            | 2 <b>OF</b> 3 |
|                                                                       |                                                                                                                                                                                                  | DRAWING NUMBER           |                  | ISSUE         |
|                                                                       |                                                                                                                                                                                                  | 337 Assembly             |                  | 1             |