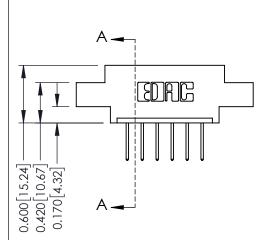

## **Mounting Option**

08-#4-40 Unified Threaded Inserts

**Contact Detail** 

523-P.C. Tail .025 Sq.(0.64 Sq.) - Tail LG=.390(9.91) .156 [3.96] Contact Spacing x .200 [5.08] Row Spacing

THIS IS A C.A.D. GENERATED DRAWING DO NOT MAKE MANUAL REVISIONS TO MASTER.

## **See Accompanying Pages for:**

- **Contact Bend Details**
- **Mounting Options**

| 337 / 387 Series Card Edge Cor | nector |
|--------------------------------|--------|
| Part Number: 337-006-523-608   |        |