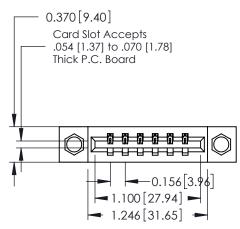

## **Mounting Option**

08-#4-40 Unified Threaded Inserts

**Contact Detail** 

523-P.C. Tail .025 Sq.(0.64 Sq.) - Tail LG=.390(9.91) .156 [3.96] Contact Spacing x .200 [5.08] Row Spacing

THIS IS A C.A.D. GENERATED DRAWING DO NOT MAKE MANUAL REVISIONS TO MASTER.

## **See Accompanying Pages for:**

- **Contact Bend Details**
- **Mounting Options**

| 337 / 387 Series Card Edge Cor | nector |
|--------------------------------|--------|
| Part Number: 337-006-523-608   |        |