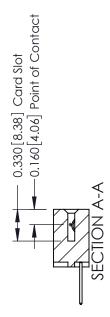

ISSUE NUMBER

ORIGINAL

1

| 337 / 387 Series Card Edge Connector<br>Contact Bend Detail |                                                                                                                                                                                                 | ACAD REFERENCE NO. | 337 ENG MASTER   |               |
|-------------------------------------------------------------|-------------------------------------------------------------------------------------------------------------------------------------------------------------------------------------------------|--------------------|------------------|---------------|
|                                                             |                                                                                                                                                                                                 | DRAWN: J.LEE       | DATE: OCT. 06/09 |               |
|                                                             |                                                                                                                                                                                                 | CHECKED:           | DATE:            |               |
| TORONTO, ONTARIO ARE THE PI SHALL NOT OR USED A MANUFACT    | THESE DRAWINGS AND SPECIFICATIONS ARE THE PROPERTY OF EDAC INC.,AND SHALL NOT BE REPRODUCED,OR COPIED OR USED AS THE BASIS FOR THE MANUFACTURE OR SALE OF APPARATUS WITHOUT WRITTEN PERMISSION. | SCALE: NTS         | SHEET            | 2 <b>OF</b> 3 |
|                                                             |                                                                                                                                                                                                 | DRAWING NUMBER     |                  | ISSUE         |
|                                                             |                                                                                                                                                                                                 | 337 Assembly       |                  | 1             |