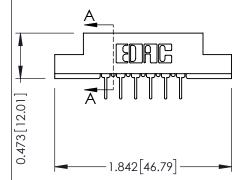

## **See Accompanying Pages for:**

- Contact Bend Details
- Mounting Options

.175 [4.45] Point of Contact
(FROM BTM OF SLOT)
Card Slot Accepts .054 [1.37]
to .070 [1.78] Thick P.C. Board

ACAD REFERENCE NO. 307 ENG MASTER