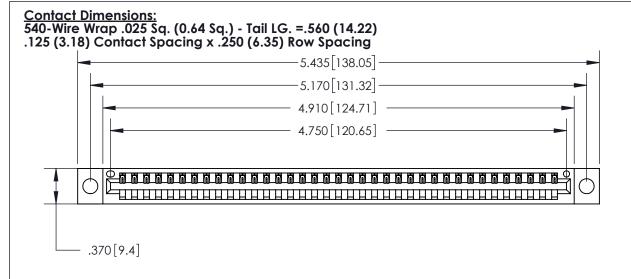

## 846/896 SERIES HIGH TEMP CARD EDGE CONNECTOR PART NUMBER: 896-037-540-604

YOUR CONNECTION TO QUALITY & SERVICE

**EDAC INC** TORONTO, ONTARIO CANADA

THESE DRAWINGS AND SPECIFICATIONS ARE THE PROPERTY OF EDAC INC.,AND SHALL NOT BE REPRODUCED, OR COPIED OR USED AS THE BASIS FOR THE MANUFACTURE OR SALE OF APPARATUS WITHOUT WRITTEN PERMISSION.

| ACAD REFERENCE NO. | 846-ENG-MASTER   |
|--------------------|------------------|
| DRAWN: J.LEE       | DATE: APR. 22/09 |
| CHECKED:           | DATE:            |
| SCALE: 1:1         | SHEET 1 OF 2     |
| DRAWING NUMBER     | ISSUE            |
| 846-ENG-MASTER     | 1                |