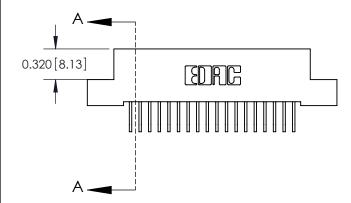

**Mounting Option** 

07-M3-0.5 Metric Threaded Inserts

## **Contact Detail**

558-90 Degree Bend (Code 541 Contacts)

.100 [2.54] Contact Spacing x .200 [5.08] Row Spacing





**See Accompanying Pages for:** 

- Contact Bend Details
- Mounting Options

THIS IS A C.A.D. GENERATED DRAWING



ISSUE NUMBER

ORIGINAL

.240 [6.10] Point of Contact-



842/892 Series High Temp Card Edge Connector Part Number: 892-036-558-207

| VALID | 001 | INIEC | TION - |
|-------|-----|-------|--------|

D EDAC INC
TORONTO, ONTARIO
CANADA
TO QUALITY & SERVICE

ARE THE PROPERTY OF EDAC INC. AND SHALL NOT BE REPRODUCED, OR COPIED OR USED AS THE BASIS FOR THE MANUFACTURE OR SALE OF APPARATUS WITHOUT WRITTEN PERMISSION.

| ACAD REFERENCE NO | 842 ENG MASTER   |
|-------------------|------------------|
| DRAWN: J.LEE      | DATE: OCT. 06/09 |
| CHECKED:          | DATE:            |
| SCALE: NTS        | SHEET 1 OF 3     |
| DRAWING NUMBER    | ISSUE            |

842 Assembly 1

**SE