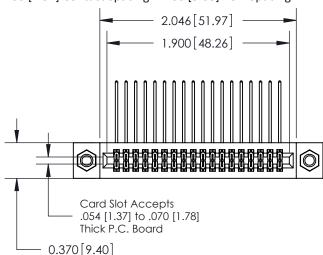

## **Contact Detail**

558-90 Degree Bend (Code 541 Contacts)

.100 [2.54] Contact Spacing x .200 [5.08] Row Spacing

**See Accompanying Pages for:** 

- Contact Bend Details
- Mounting Options

THIS IS A C.A.D. GENERATED DRAWING

ISSUE NUMBER

ORIGINAL

.240 [6.10] Point of Contact-

842/892 Series High Temp Card Edge Connector Part Number: 892-036-558-207

| VALID | 001 | INIEC | TION - |
|-------|-----|-------|--------|

D EDAC INC
TORONTO, ONTARIO
CANADA
TO QUALITY & SERVICE