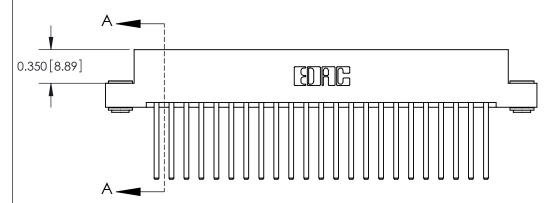

**Mounting Option** 

03-.116 (2.95) I.D. Floating Eyelets

## **Contact Detail**

544-Wire Wrap .050x.025(1.27x0.64) - Tail LG=.750(19.05)

.156 [3.96] Contact Spacing x .200 [5.08] Row Spacing





THIS IS A C.A.D. GENERATED DRAWING DO NOT MAKE MANUAL REVISIONS TO MASTER.



ISSUE NUMBER

ORIGINAL



**See Accompanying Pages for:** 

**Contact Bend Details** 

837/887 Series High Temp Card Edge Connector Part Number: 887-046-544-203

|                    | EDAC INC          |
|--------------------|-------------------|
|                    | TORONTO, ONTARIO  |
|                    | CANADA            |
| YOUR CONNECTION TO | QUALITY & SERVICE |

**EDAC INC** TORONTO, ONTARIO CANADA

THESE DRAWINGS AND SPECIFICATIONS ARE THE PROPERTY OF EDAC INC., AND SHALL NOT BE REPRODUCED, OR COPIED OR USED AS THE BASIS FOR THE MANUFACTURE OR SALE OF APPARATUS WITHOUT WRITTEN PERMISSION.

| ACAD REFERENCE NO. | 837 ENG MASTER   |  |  |
|--------------------|------------------|--|--|
| DRAWN: J.LE