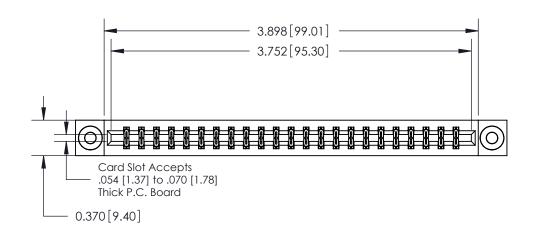

## **Contact Detail**

544-Wire Wrap .050x.025(1.27x0.64) - Tail LG=.750(19.05)

.156 [3.96] Contact Spacing x .200 [5.08] Row Spacing

THIS IS A C.A.D. GENERATED DRAWING DO NOT MAKE MANUAL REVISIONS TO MASTER.