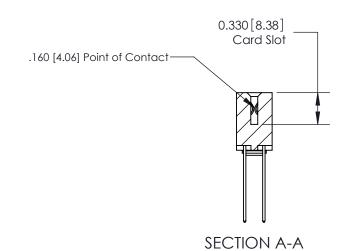

ISSUE NUMBER

ORIGINAL

1

|                     | 837/887 Series High Temp Card Edge Connector                                                                                                                                                                                  |                                  | ACAD REFERENCE | NO. 837 EN       | 837 ENG MASTER |  |
|---------------------|-------------------------------------------------------------------------------------------------------------------------------------------------------------------------------------------------------------------------------|----------------------------------|----------------|------------------|----------------|--|
| Contact Bend Detail |                                                                                                                                                                                                                               | DRAWN: J.LEE                     | DATE: OC       | DATE: OCT. 06/09 |                |  |
|                     | Confact Bend Defail                                                                                                                                                                                                           |                                  | CHECKED:       | DATE:            | DATE:          |  |
| EDAC INC            | THESE DRAWINGS AND SPECIFICATIONS                                                                                                                                                                                             | SCALE: NTS                       | SHEET          | 2 <b>OF</b> 2    |                |  |
|                     | TORONTO, ONTARIO CANADA YOUR CONNECTION TO QUALITY & SERVICE  ARE THE PROPERTY OF EDAC INC., AND SHALL NOT BE REPRODUCED, OR COPIED OR USED AS THE BASIS FOR THE MANUFACTURE OR SALE OF APPARATUS WITHOUT WRITTEN PERMISSION. | DRAWING NUMBER                   |                | ISSUE            |                |  |
|                     |                                                                                                                                                                                                                               | MANUFACTURE OR SALE OF APPARATUS | 837 Assembly   |                  | 1              |  |