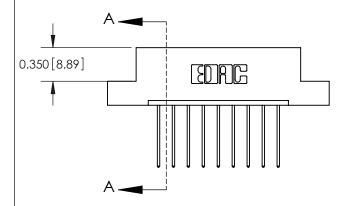

## **Contact Detail**

542-Wire Wrap .025 Sq.(0.64 Sq.) - Tail LG=.645(16.38) .156 [3.96] Contact Spacing x .200 [5.08] Row Spacing

**See Accompanying Pages for:** 

**Contact Bend Details** 

THIS IS A C.A.D. GENERATED DRAWING DO NOT MAKE MANUAL REVISIONS TO MASTER.