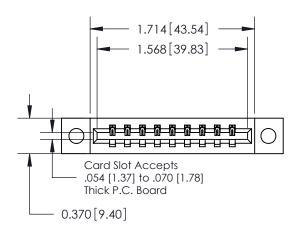

**Mounting Option** 

04-.156 (3.96) Dia. Mounting Holes

ISSUE NUMBER

ORIGINAL

| .160 [4.06] Point of Contact | 0.330[8.38]<br>Card Slot |
|------------------------------|--------------------------|
|                              |                          |
|                              |                          |
|                              | SECTION A-A              |