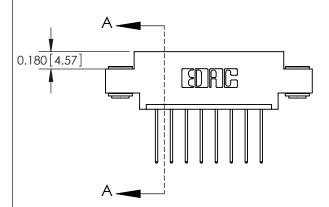

ISSUE NUMBER

ORIGINAL

837/887 Series High Temp Card Edge Connector Part Number: 887-008-540-603

**EDAC INC** TORONTO, ONTARIO CANADA

THESE DRAWINGS AND SPECIFICATIONS ARE THE PROPERTY OF EDAC INC.,AND SHALL NOT BE REPRODUCED, OR COPIED OR USED AS THE BASIS FOR THE MANUFACTURE OR SALE OF APPARATUS WITHOUT WRITTEN PERMISSION.