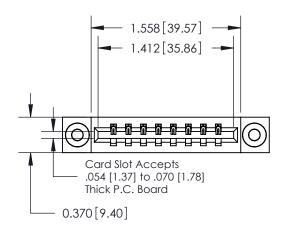

ISSUE NUMBER

ORIGINAL

837/887 Series High Temp Card Edge Connector Part Number: 887-008-540-603

**EDAC INC** TORONTO, ONTARIO CANADA

THESE DRAWINGS AND SPECIFICATIONS ARE THE PROPERTY OF EDAC INC.,AND SHALL NOT BE REPRODUCED, OR COPIED OR USED AS THE BASIS FOR THE MANUFACTURE OR SALE OF APPARATUS WITHOUT WRITTEN PERMISSION.