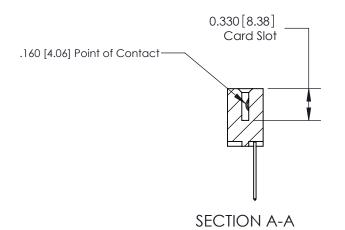

ISSUE NUMBER

ORIGINAL

837/887 Series High Temp Card Edge Connector Part Number: 887-008-540-603

**EDAC INC** TORONTO, ONTARIO CANADA

THESE DRAWINGS AND SPECIFICATIONS ARE THE PROPERTY OF EDAC INC.,AND SHALL NOT BE REPRODUCED, OR COPIED OR USED AS THE BASIS FOR THE MANUFACTURE OR SALE OF APPARATUS WITHOUT WRITTEN PERMISSION.