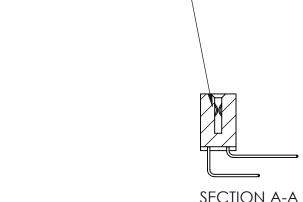

842 Assembly

THIS IS A C.A.D. GENERATED DRAWING DO NOT MAKE MANUAL REVISIONS TO MASTER

ORIGINAL (1)

| 842/892 Series High Temp Card Edge Connector<br>Contact Bend Detail |                                                                   | ACAD REFERENCE NO. 842 ENG MASTER |             |                         |        |
|---------------------------------------------------------------------|-------------------------------------------------------------------|-----------------------------------|-------------|-------------------------|--------|
|                                                                     |                                                                   | DRAWN:                            | J.LEE       | DATE: <b>OCT. 06/09</b> |        |
|                                                                     |                                                                   | CHECKE                            | ):          | DATE:                   |        |
| EDAC INC                                                            | THESE DRAWINGS AND SPECIFICATIONS ARE THE PROPERTY OF EDAC INCAND | SCALE:                            | NTS         | SHEET :                 | 2 OF 3 |
| TORONTO, ONTARIO                                                    | SHALL NOT BE REPRODUCED, OR COPIED OR USED AS THE BASIS FOR THE   | DRAWING                           | NUMBER      |                         | ISSUE  |
| YOUR CONNECTION TO QUALITY & SERVICE                                | MANUFACTURE OR SALE OF APPARATUS WITHOUT WRITTEN PERMISSION.      | 8                                 | 42 Assembly |                         | 1      |