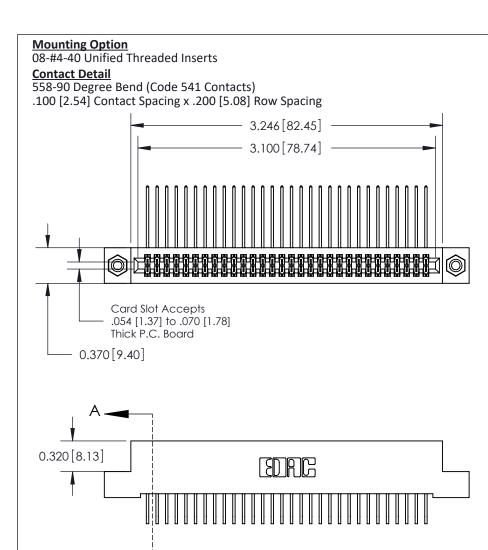

.240 [6.10] Point of Contact-

## **See Accompanying Pages for:**

- **Contact Bend Details**
- **Mounting Options**

842/892 Series High Temp Card Edge Connector Part Number: 842-060-558-208

YOUR CONNECTION TO QUALITY & SERVICE

| ACAD REFERENCE N | 842 ENG MASTER   |  |  |
|------------------|------------------|--|--|
| DRAWN: J.LEE     | DATE: OCT. 06/09 |  |  |
| CHECKED:         | DATE:            |  |  |
| SCALE: NTS       | SHEET 1 OF 3     |  |  |
| DRAWING NUMBER   | ISSUE            |  |  |

842 Assembly

THIS IS A C.A.D. GENERATED DRAWING DO NOT MAKE MANUAL REVISIONS TO MASTER

ORIGINAL (1)

| 842/892 Series High Temp Card Edge Connector<br>Contact Bend Detail |                                                                   | ACAD REFERENCE NO. 842 ENG MASTER |             |                         |        |
|---------------------------------------------------------------------|-------------------------------------------------------------------|-----------------------------------|-------------|-------------------------|--------|
|                                                                     |                                                                   | DRAWN:                            | J.LEE       | DATE: <b>OCT. 06/09</b> |        |
|                                                                     |                                                                   | CHECKE                            | ):          | DATE:                   |        |
| EDAC INC                                                            | THESE DRAWINGS AND SPECIFICATIONS ARE THE PROPERTY OF EDAC INCAND | SCALE:                            | NTS         | SHEET :                 | 2 OF 3 |
| TORONTO, ONTARIO                                                    | SHALL NOT BE REPRODUCED, OR COPIED OR USED AS THE BASIS FOR THE   | DRAWING                           | NUMBER      |                         | ISSUE  |
| YOUR CONNECTION TO QUALITY & SERVICE                                | MANUFACTURE OR SALE OF APPARATUS WITHOUT WRITTEN PERMISSION.      | 8                                 | 42 Assembly |                         | 1      |