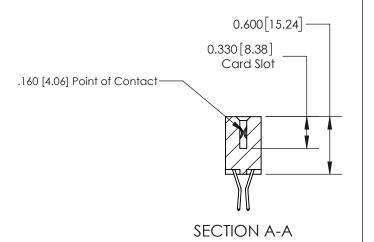

## **Contact Detail**

560-Extender Board Bend (Code 523 Contacts)

.156 [3.96] Contact Spacing x .200 [5.08] Row Spacing

THIS IS A C.A.D. GENERATED DRAWING DO NOT MAKE MANUAL REVISIONS TO MASTER.

ISSUE NUMBER ORIGINAL

ISSUE NUMBER

ORIGINAL

1

| 837/887 Series High Temp Card Edge Connector<br>Contact Bend Detail |                                                                                                                                     | ACAD REFERENCE NO. | 837 ENG          | 3 MASTER      |
|---------------------------------------------------------------------|-------------------------------------------------------------------------------------------------------------------------------------|--------------------|------------------|---------------|
|                                                                     |                                                                                                                                     | DRAWN: J.LEE       | DATE: OCT. 06/09 |               |
|                                                                     |                                                                                                                                     | CHECKED:           | DATE:            |               |
| EDAC INC                                                            | THESE DRAWINGS AND SPECIFICATIONS ARE THE PROPERTY OF EDAC INC.,AND SHALL NOT BE REPRODUCED, OR COPIED OR USED AS THE BASIS FOR THE | SCALE: NTS         | SHEET            | 2 <b>OF</b> 2 |
| TORONTO, ONTARIO CANADA                                             |                                                                                                                                     | DRAWING NUMBER     | •                | ISSUE         |
| YOUR CONNECTION TO QUALITY & SERVICE                                | MANUFACTURE OR SALE OF APPARATUS WITHOUT WRITTEN PERMISSION.                                                                        | 837 Assembly       |                  | 1             |