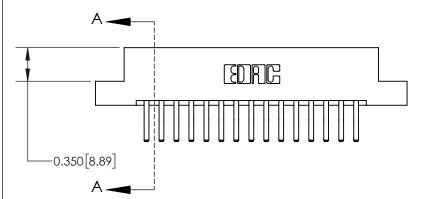

**See Accompanying Page for:** 

**Contact Bend Details** 

| 837/887 Series High Temp Card Edge Connector |
|----------------------------------------------|
| Part Number: 837-030-560-208                 |

| ACAD REFERENCE NO. 837 ENG MASTER |                  |  |  |
|-----------------------------------|------------------|--|--|
| DRAWN: J.LEE                      | DATE: OCT. 06/09 |  |  |
| CHECKED:                          | DATE:            |  |  |
| SCALE: NTS                        | SHEET 1 OF 2     |  |  |
| DRAWING NUMBER                    | ISSUE            |  |  |
| 837 Assembly                      | 1                |  |  |