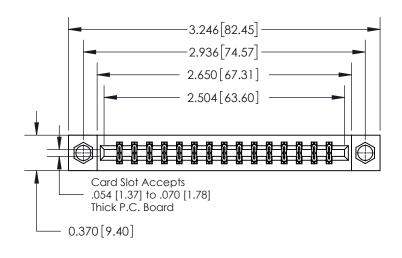

**Mounting Option** 

08-#4-40 Unified Threaded Inserts

**See Accompanying Page for:** 

**Contact Bend Details** 

| 837/887 Series High Temp Card Edge Connector |
|----------------------------------------------|
| Part Number: 837-030-560-208                 |

| ACAD REFERENCE NO. 837 ENG MASTER |                  |  |  |
|-----------------------------------|------------------|--|--|
| DRAWN: J.LEE                      | DATE: OCT. 06/09 |  |  |
| CHECKED:                          | DATE:            |  |  |
| SCALE: NTS                        | SHEET 1 OF 2     |  |  |
| DRAWING NUMBER                    | ISSUE            |  |  |
| 837 Assembly                      | 1                |  |  |