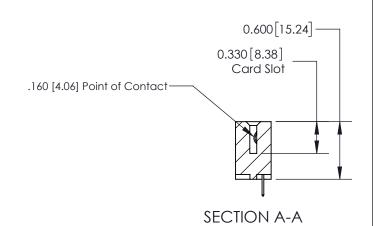

ISSUE NUMBER

ORIGINAL

DO NOT MAKE MANUAL REVISIONS TO MASTER.

-4.494[114.15] -4.184 [106.27] 3.898 [99.01] 3.752 [95.30] Card Slot Accepts - .054 [1.37] to .070 [1.78] Thick P.C. Board 0.370 [9.40]

**See Accompanying Page for:** 

ISSUE NUMBER

ORIGINAL

1

| 837/887 Series High Temp Card Edge Connector<br>Contact Bend Detail |                                                                    | ACAD REFERENCE NO. | 837 ENG MASTER   |       |
|---------------------------------------------------------------------|--------------------------------------------------------------------|--------------------|------------------|-------|
|                                                                     |                                                                    | DRAWN: J.LEE       | DATE: OCT. 06/09 |       |
|                                                                     |                                                                    | CHECKED:           | DATE:            |       |
| EDAC INC THESE DRAWINGS AND SPECIFICATIONS                          | SCALE: NTS                                                         | SHEET              | 2 <b>OF</b> 2    |       |
| TORONTO, ONTARIO                                                    | NADA OR USED AS THE BASIS FOR THE MANUFACTURE OR SALE OF APPARATUS | DRAWING NUMBER     | •                | ISSUE |
| YOUR CONNECTION TO QUALITY & SERVICE                                |                                                                    | 837 Assembly       |                  | 1     |