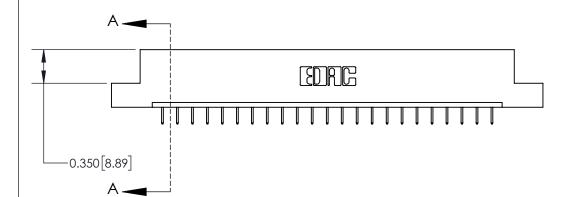

**Mounting Option** 02-.128 (3.25) Dia. Mounting Holes **Contact Detail** 524-P.C. Tail .018 Sq.(0.46 Sq.) - Tail LG=.175(4.45) .156 [3.96] Contact Spacing x .200 [5.08] Row Spacing

THIS IS A C.A.D. GENERATED DRAWING

ISSUE NUMBER

ORIGINAL

DO NOT MAKE MANUAL REVISIONS TO MASTER.

-4.494[114.15] -4.184 [106.27] 3.898 [99.01] 3.752 [95.30] Card Slot Accepts - .054 [1.37] to .070 [1.78] Thick P.C. Board 0.370 [9.40]

**See Accompanying Page for:** 

**Contact Bend Details** 

837/887 Series High Temp Card Edge Connector Part Number: 837-023-524-102

YOUR CONNECTION TO QUALITY & SERVICE

**EDAC INC** TORONTO, ONTARIO CANADA

THESE DRAWINGS AND SPECIFICATIONS ARE THE PROPERTY OF EDAC INC.,AND SHALL NOT BE REPRODUCED, OR COPIED OR USED AS THE BASIS FOR THE MANUFACTURE OR SALE OF APPARATUS WITHOUT WRITTEN PERMISSION.