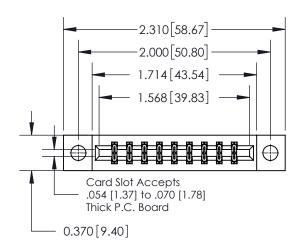

## **Mounting Option**

04-.156 (3.96) Dia. Mounting Holes

## **Contact Detail**

555-Extender Board Bend (Code 500 Contacts)

.156 [3.96] Contact Spacing x .200 [5.08] Row Spacing

**See Accompanying Page for: Contact Bend Details** 

8 Ρ

> **EDAC INC** TORONTO, ONTARIO