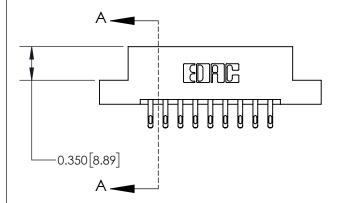

ISSUE NUMBER

ORIGINAL

1

|                              | 0.600[15.24]              |
|------------------------------|---------------------------|
|                              | 0.330 [8.38]<br>Card Slot |
| .160 [4.06] Point of Contact |                           |
|                              |                           |
|                              | SECTION A-A               |