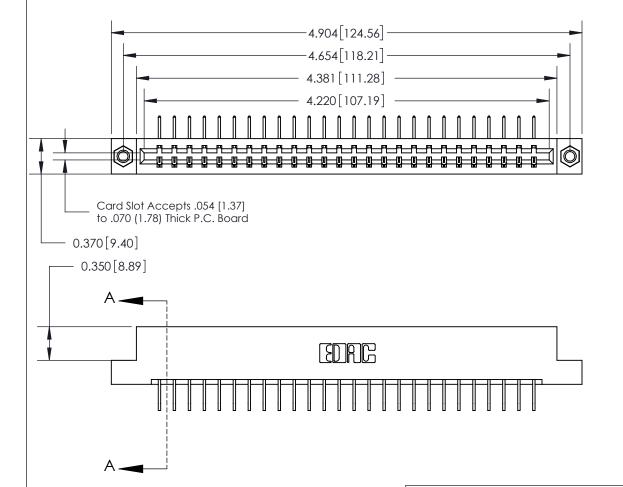

**SECTION A-A** 0.388 [9.86] Card Slot .160 [4.06] Point of Contact-

## See Accompanying Page for:

- **Bend Detail**
- **Mounting Options**

833 Series High Temp Card Edge Connector Part Number: 833-026-558-107

**EDAC INC** TORONTO, ONTARIO CANADA

THESE DRAWINGS AND SPECIFICATIONS ARE THE PROPERTY OF EDAC INC.,AND SHALL NOT BE REPRODUCED, OR COPIED OR USED AS THE BASIS FOR THE MANUFACTURE OR SALE OF APPARATUS WITHOUT WRITTEN PERMISSION.

| ACAD REFERENCE NO. | 833 ENG MASTER   |  |  |
|--------------------|------------------|--|--|
| DRAWN: J.LEE       | DATE: OCT. 14/09 |  |  |
| CHECKED:           | DATE:            |  |  |
| SCALE: NTS         | SHEET 1 OF 3     |  |  |
| DRAWING NUMBER     | ISSUE            |  |  |
| 833 Assembly       | 1                |  |  |