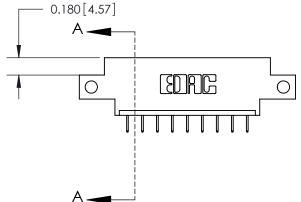

**Mounting Option** 

12-.128 (3.25) Dia. Side Mounting Holes

833 Series High Temp Card Edge Connector Part Number: 833-009-524-612

**EDAC INC** TORONTO, ONTARIO CANADA

THESE DRAWINGS AND SPECIFICATIONS ARE THE PROPERTY OF EDAC INC.,AND SHALL NOT BE REPRODUCED, OR COPIED OR USED AS THE BASIS FOR THE MANUFACTURE OR SALE OF APPARATUS WITHOUT WRITTEN PERMISSION.