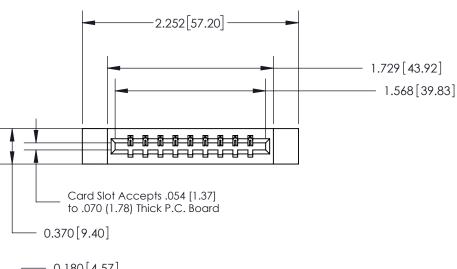

## **Contact Detail**

524-P.C. Tail .018 Sq.(0.46 Sq.) - Tail LG=.175(4.45)

.156 [3.96] Contact Spacing x .200 [5.08] Row Spacing

**See Accompanying Page for:** 

- **Bend Detail**
- **Mounting Options**

THIS IS A C.A.D. GENERATED DRAWING DO NOT MAKE MANUAL REVISIONS TO MASTER.

ORIGINAL

|                               | SECTION A-A<br>0.388[9.86] |
|-------------------------------|----------------------------|
| .160 [4.06] Point of Contact— | Card Slot                  |
|                               |                            |
|                               |                            |

833 Series High Temp Card Edge Connector Part Number: 833-009-524-612

**EDAC INC** TORONTO, ONTARIO CANADA

THESE DRAWINGS AND SPECIFICATIONS ARE THE PROPERTY OF EDAC INC.,AND SHALL NOT BE REPRODUCED, OR COPIED OR USED AS THE BASIS FOR THE MANUFACTURE OR SALE OF APPARATUS WITHOUT WRITTEN PERMISSION.