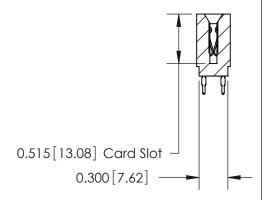

THIS IS A C.A.D. GENERATED DRAWING DO NOT MAKE MANUAL REVISIONS TO MASTER.

ISSUE NUMBER

ORIGINAL

Contact Information
560-Make Before Break (MBB) - Tail LG.=.190(4.83)
.100" (2.54mm) Contact Spacing x .200" (5.08mm) Row Spacing

|  | 745 Series Ultra-Mate Card Edge Connector - Press Fit<br>Part Number: 745-024-560-201 |                          |                                                                                                                                                                                                  | ACAD REFERENCE NO. |       | 745-ENG MASTER  |       |
|--|---------------------------------------------------------------------------------------|--------------------------|--------------------------------------------------------------------------------------------------------------------------------------------------------------------------------------------------|--------------------|-------|-----------------|-------|
|  |                                                                                       |                          |                                                                                                                                                                                                  | DRAWN:             | J.LEE | DATE: MAY 04/09 |       |
|  |                                                                                       |                          |                                                                                                                                                                                                  | CHECKED:           |       | DATE:           |       |
|  |                                                                                       | EDAC INC                 | THESE DRAWINGS AND SPECIFICATIONS ARE THE PROPERTY OF EDAC INC. AND SHALL NOT BE REPRODUCED, OR COPIED OR USED AS THE BASIS FOR THE MANUFACTURE OR SALE OF APPARATUS WITHOUT WRITTEN PERMISSION. | SCALE:             |       | SHEET 1         | OF 2  |
|  |                                                                                       | TORONTO, ONTARIO         |                                                                                                                                                                                                  | DRAWING NUMBER     |       |                 | ISSUE |
|  | YOUR CONNECTION TO                                                                    | CANADA QUALITY & SERVICE |                                                                                                                                                                                                  | 745-ENG MASTER     |       | 1               |       |