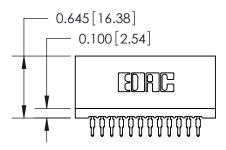

THIS IS A C.A.D. GENERATED DRAWING DO NOT MAKE MANUAL REVISIONS TO MASTER.

ISSUE NUMBER

ORIGINAL

Contact Information
560-Make Before Break (MBB) - Tail LG.=.190(4.83)
.100" (2.54mm) Contact Spacing x .200" (5.08mm) Row Spacing

|  | 745 Series Ultra-Mate Card Edge Connector - Press Fit<br>Part Number: 745-024-560-201 |                          |                                                                                                                                                                                                  | ACAD REFERENCE NO. |       | 745-ENG MASTER  |       |
|--|---------------------------------------------------------------------------------------|--------------------------|--------------------------------------------------------------------------------------------------------------------------------------------------------------------------------------------------|--------------------|-------|-----------------|-------|
|  |                                                                                       |                          |                                                                                                                                                                                                  | DRAWN:             | J.LEE | DATE: MAY 04/09 |       |
|  |                                                                                       |                          |                                                                                                                                                                                                  | CHECKED:           |       | DATE:           |       |
|  |                                                                                       | EDAC INC                 | THESE DRAWINGS AND SPECIFICATIONS ARE THE PROPERTY OF EDAC INC. AND SHALL NOT BE REPRODUCED, OR COPIED OR USED AS THE BASIS FOR THE MANUFACTURE OR SALE OF APPARATUS WITHOUT WRITTEN PERMISSION. | SCALE:             |       | SHEET 1         | OF 2  |
|  |                                                                                       | TORONTO, ONTARIO         |                                                                                                                                                                                                  | DRAWING NUMBER     |       |                 | ISSUE |
|  | YOUR CONNECTION TO                                                                    | CANADA QUALITY & SERVICE |                                                                                                                                                                                                  | 745-ENG MASTER     |       | 1               |       |