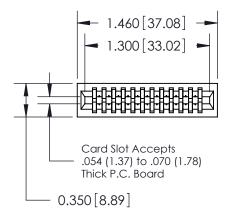

THIS IS A C.A.D. GENERATED DRAWING DO NOT MAKE MANUAL REVISIONS TO MASTER.

ISSUE NUMBER

ORIGINAL

Contact Information
560-Make Before Break (MBB) - Tail LG.=.190(4.83)
.100" (2.54mm) Contact Spacing x .200" (5.08mm) Row Spacing

|  | 745 Series Ultra-Mate Card Edge Connector - Press Fit<br>Part Number: 745-024-560-201 |                          |                                                                                                                                                                                                  | ACAD REFERENCE NO. |       | 745-ENG MASTER  |       |
|--|---------------------------------------------------------------------------------------|--------------------------|--------------------------------------------------------------------------------------------------------------------------------------------------------------------------------------------------|--------------------|-------|-----------------|-------|
|  |                                                                                       |                          |                                                                                                                                                                                                  | DRAWN:             | J.LEE | DATE: MAY 04/09 |       |
|  |                                                                                       |                          |                                                                                                                                                                                                  | CHECKED:           |       | DATE:           |       |
|  |                                                                                       | EDAC INC                 | THESE DRAWINGS AND SPECIFICATIONS ARE THE PROPERTY OF EDAC INC. AND SHALL NOT BE REPRODUCED, OR COPIED OR USED AS THE BASIS FOR THE MANUFACTURE OR SALE OF APPARATUS WITHOUT WRITTEN PERMISSION. | SCALE:             |       | SHEET 1         | OF 2  |
|  |                                                                                       | TORONTO, ONTARIO         |                                                                                                                                                                                                  | DRAWING NUMBER     |       |                 | ISSUE |
|  | YOUR CONNECTION TO                                                                    | CANADA QUALITY & SERVICE |                                                                                                                                                                                                  | 745-ENG MASTER     |       | 1               |       |