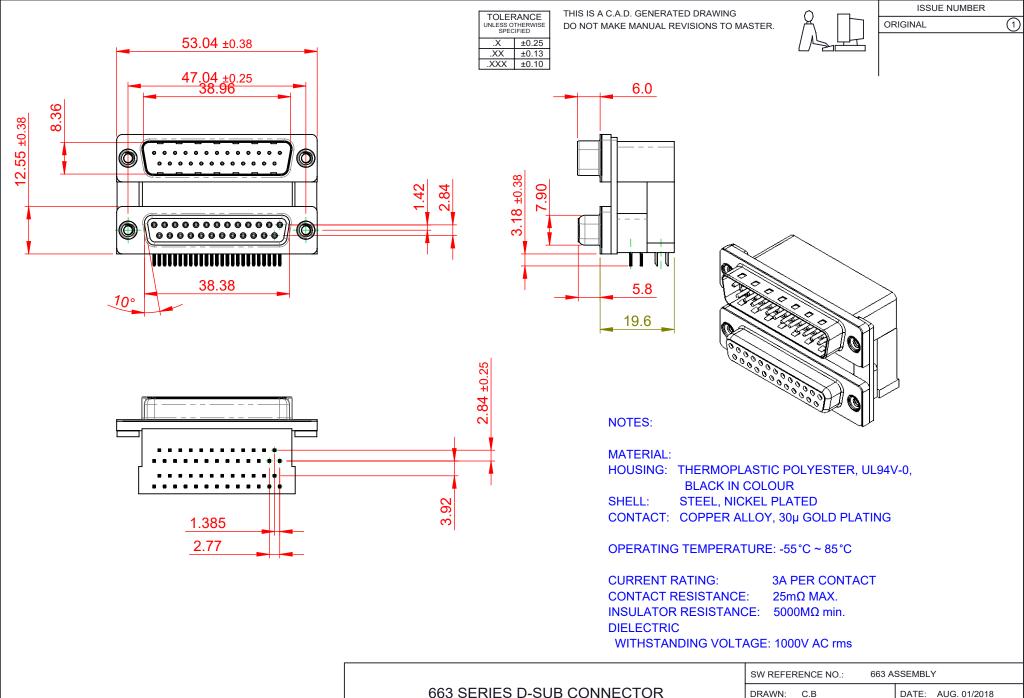

| SW REFERENCE NO.: 663 ASSEMBLY  |                    |       |
|---------------------------------|--------------------|-------|
| DRAWN: C.B                      | DATE: AUG. 01/2018 | 8     |
| CHECKED:                        | DATE:              |       |
| SCALE: (IN C.A.D. 1:1)          | SHEET 1 OF         | 1     |
| DRAWING NUMBER: 663-025-664-005 |                    | ISSUE |

663-025-664-005

PART NUMBER: