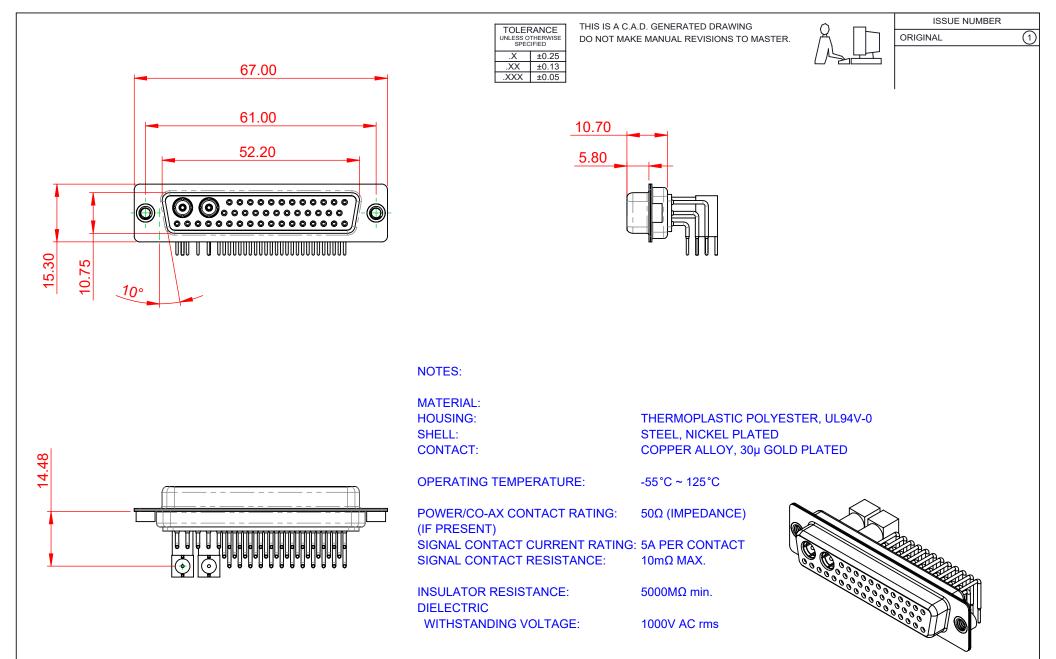

|  | SW REFERENCE NO.: 630 COMBC          |                                                                                                                                       |                                 | OMBO ASSEMBLY    |       |
|--|--------------------------------------|---------------------------------------------------------------------------------------------------------------------------------------|---------------------------------|------------------|-------|
|  | COMBINATION D-SUB                    |                                                                                                                                       | DRAWN: C.B                      | DATE: JAN. 01/20 | 19    |
|  |                                      |                                                                                                                                       | CHECKED:                        | DATE:            |       |
|  | EDAC INC                             | THESE DRAWINGS AND SPECIFICATIONS<br>ARE THE PROPERTY OF EDAC INCAND                                                                  | SCALE: (IN C.A.D. 1:1)          | SHEET 1 OF       | 2     |
|  | YOUR CONNECTION TO QUALITY & SERVICE | SHALL NOT BE REPRODUCED, OR COPIED<br>OR USED AS THE BASIS FOR THE<br>MANUFACTURE OR SALE OF APPARATUS<br>WITHOUT WRITTEN PERMISSION. | DRAWING NUMBER: 630-43W2640-5NA |                  | ISSUE |
|  |                                      |                                                                                                                                       | PART NUMBER: 630-43W            | 2640-5NA         | 1     |