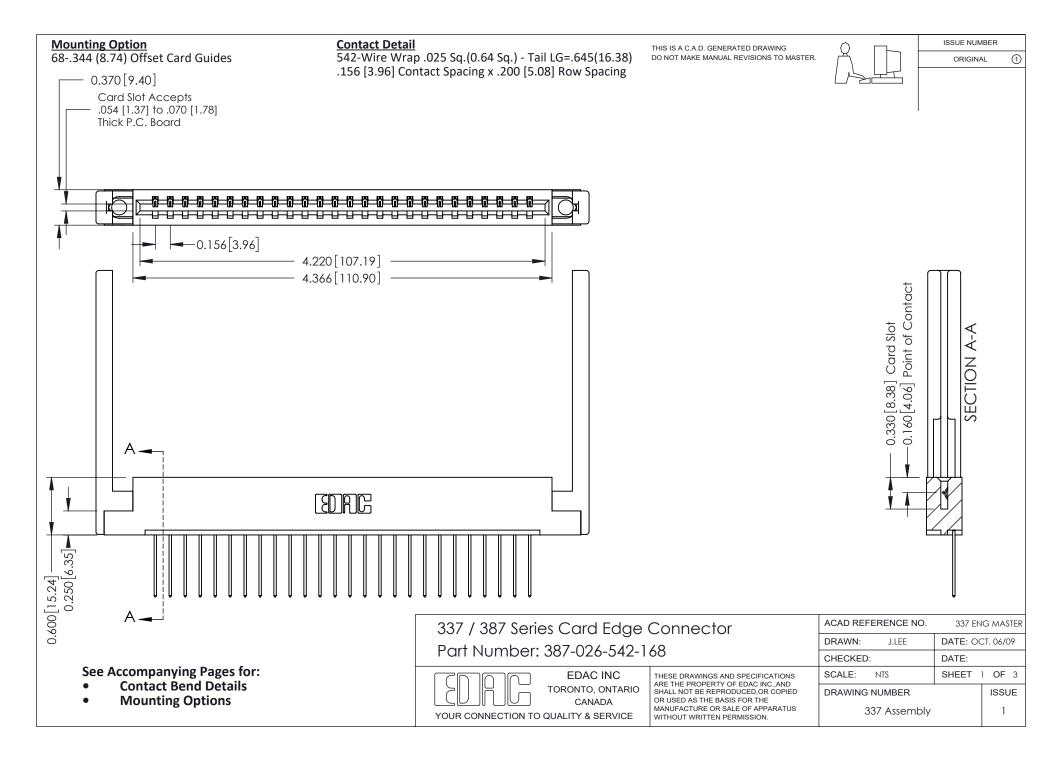

ISSUE NUMBER

ORIGINAL

1



| 337 / 387 Series Card Edge Connector<br>Contact Bend Detail           |                                                                                                                                                                                                  | ACAD REFERENCE NO. 337 E |                  | G MASTER      |
|-----------------------------------------------------------------------|--------------------------------------------------------------------------------------------------------------------------------------------------------------------------------------------------|--------------------------|------------------|---------------|
|                                                                       |