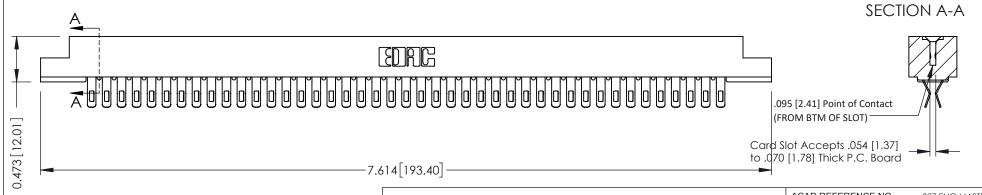

**Mounting Option** M3-0.5 Metric Threaded Inserts **Contact Detail** 

Extender Board Bend (Code 400 Contacts) .156 [3.96] Contact Spacing x .200 [5.08] Row Spacing

THIS IS A C.A.D. GENERATED DRAWING DO NOT MAKE MANUAL REVISIONS TO MASTER.

## **See Accompanying Pages for:**

- **Contact Bend Details**
- **Mounting Options**

307 / 357 Card Edge Connector Part Number: 357-086-455-207

**EDAC INC** TORONTO, ONTARIO CANADA

THESE DRAWINGS AND SPECIFICATIONS ARE THE PROPERTY OF EDAC INC.,AND SHALL NOT BE REPRODUCED, OR COPIED OR USED AS THE BASIS FOR THE MANUFACTURE OR SALE OF APPARATUS WITHOUT WRITTEN PERMISSION.