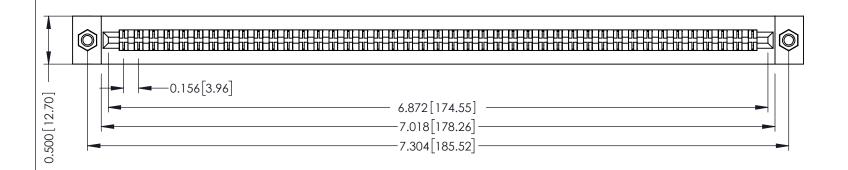

**Mounting Option** M3-0.5 Metric Threaded Inserts **Contact Detail** 

Extender Board Bend (Code 400 Contacts) .156 [3.96] Contact Spacing x .200 [5.08] Row Spacing

THIS IS A C.A.D. GENERATED DRAWING DO NOT MAKE MANUAL REVISIONS TO MASTER.

## **See Accompanying Pages for:**

- **Contact Bend Details**
- **Mounting Options**

307 / 357 Card Edge Connector Part Number: 357-086-455-207

**EDAC INC** TORONTO, ONTARIO CANADA

THESE DRAWINGS AND SPECIFICATIONS ARE THE PROPERTY OF EDAC INC.,AND SHALL NOT BE REPRODUCED, OR COPIED OR USED AS THE BASIS FOR THE MANUFACTURE OR SALE OF APPARATUS WITHOUT WRITTEN PERMISSION.