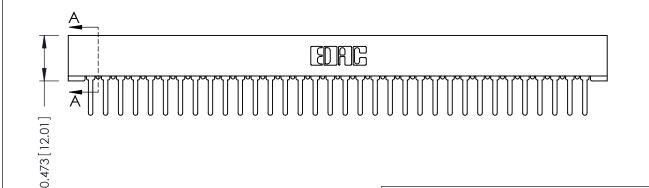

**Mounting Option** No Mounting Lugs **Contact Detail** 

PC Tail .046x.013(1.17x0.33) - Tail LG=.358(9.09) .156 [3.96] Contact Spacing x .200 [5.08] Row Spacing

THIS IS A C.A.D. GENERATED DRAWING DO NOT MAKE MANUAL REVISIONS TO MASTER.

## **SECTION A-A**

**See Accompanying Pages for:** 

- **Contact Bend Details**
- **Mounting Options**

307 / 357 Card Edge Connector Part Number: 357-034-427-101

**EDAC INC** TORONTO, ONTARIO CANADA

THESE DRAWINGS AND SPECIFICATIONS ARE THE PROPERTY OF EDAC INC.,AND SHALL NOT BE REPRODUCED, OR COPIED OR USED AS THE BASIS FOR THE MANUFACTURE OR SALE OF APPARATUS WITHOUT WRITTEN PERMISSION.