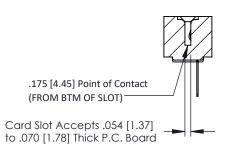

## **SECTION A-A**

**See Accompanying Pages for:** 

- **Contact Bend Details**
- **Mounting Options**

307 / 357 Card Edge Connector Part Number: 357-034-427-101

**EDAC INC** TORONTO, ONTARIO CANADA

THESE DRAWINGS AND SPECIFICATIONS ARE THE PROPERTY OF EDAC INC.,AND SHALL NOT BE REPRODUCED, OR COPIED OR USED AS THE BASIS FOR THE MANUFACTURE OR SALE OF APPARATUS WITHOUT WRITTEN PERMISSION.