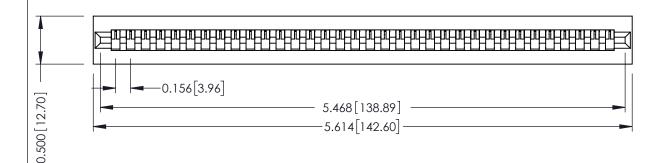

**Mounting Option** No Mounting Lugs **Contact Detail** 

PC Tail .046x.013(1.17x0.33) - Tail LG=.358(9.09) .156 [3.96] Contact Spacing x .200 [5.08] Row Spacing

THIS IS A C.A.D. GENERATED DRAWING DO NOT MAKE MANUAL REVISIONS TO MASTER.

## **SECTION A-A**

**See Accompanying Pages for:** 

- **Contact Bend Details**
- **Mounting Options**

307 / 357 Card Edge Connector Part Number: 357-034-427-101

**EDAC INC** TORONTO, ONTARIO CANADA

THESE DRAWINGS AND SPECIFICATIONS ARE THE PROPERTY OF EDAC INC.,AND SHALL NOT BE REPRODUCED, OR COPIED OR USED AS THE BASIS FOR THE MANUFACTURE OR SALE OF APPARATUS WITHOUT WRITTEN PERMISSION.

| ACAD REFERENCE NO. | 307 ENG MASTER   |
|--------------------|------------------|
| DRAWN: J.LEE       | DATE: AUG. 11/09 |
| CHECKED:           | DATE:            |
| SCALE: NTS         | SHEET 1 OF 3     |
| DRAWING NUMBER     | ISSUE            |
| 307 Assembly       | 1                |