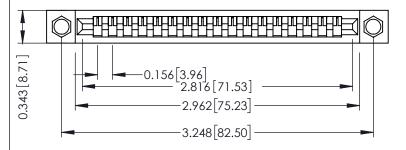

**Mounting Option** .156 (3.96) Dia. Mounting Holes **Contact Detail** 

PC Tail .046x.013(1.17x0.33) - Tail LG=.358(9.09) .156 [3.96] Contact Spacing x .200 [5.08] Row Spacing THIS IS A C.A.D. GENERATED DRAWING DO NOT MAKE MANUAL REVISIONS TO MASTER.