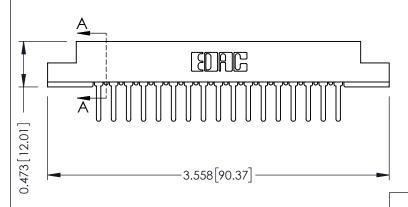

## SECTION A-A

307 / 357 Card Edge Connector Part Number: 357-017-427-104

YOUR CONNECTION TO QUALITY & SERVICE

**EDAC INC** TORONTO, ONTARIO CANADA

THESE DRAWINGS AND SPECIFICATIONS ARE THE PROPERTY OF EDAC INC.,AND SHALL NOT BE REPRODUCED, OR COPIED OR USED AS THE BASIS FOR THE MANUFACTURE OR SALE OF APPARATUS WITHOUT WRITTEN PERMISSION.