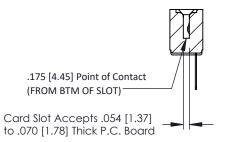

**Mounting Option** .156 (3.96) Dia. Mounting Holes **Contact Detail** 

PC Tail .046x.013(1.17x0.33) - Tail LG=.358(9.09) .156 [3.96] Contact Spacing x .200 [5.08] Row Spacing THIS IS A C.A.D. GENERATED DRAWING DO NOT MAKE MANUAL REVISIONS TO MASTER.