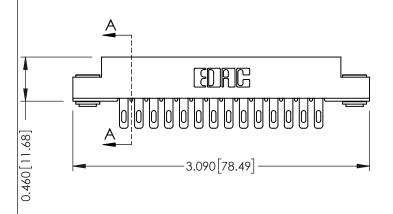

305 / 315 / 355 Card Edge Connector Part Number: 355-028-500-203

YOUR CONNECTION TO QUALITY & SERVICE

|   | ACAD REFERENCE NO | . 305 ENG MASTER  |
|---|-------------------|-------------------|
|   | DRAWN: J.LEE      | DATE: SEPT. 21/09 |
|   | CHECKED:          | DATE:             |
|   | SCALE: NTS        | SHEET 1 OF 2      |
| D | DRAWING NUMBER    | ISSUE             |