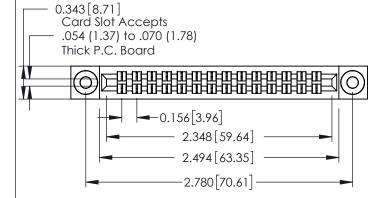

**Mounting Option** 

**Contact Detail** 

03-.116 (2.95) I.D. Floating Eyelets

500-Wire Hole .087x.013(2.21x0.33) - Tail LG.=.282(7.16) .156 [3.96] Contact Spacing x .140 [3.56] Row Spacing

**See Accompanying Page for: Mounting Options** 

0.295[7.49] Card Slot

305 Assembly

0.090 [2.29] Point of Contact