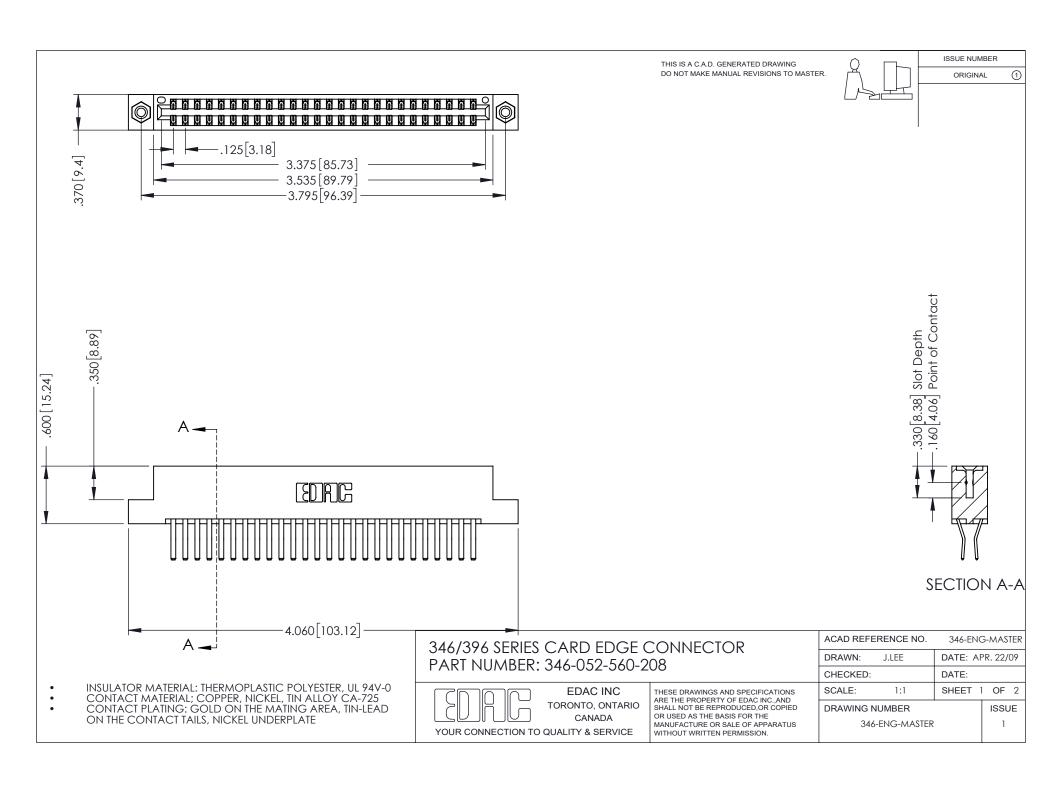

THIS IS A C.A.D. GENERATED DRAWING DO NOT MAKE MANUAL REVISIONS TO MASTER.

ORIGINAL 1

ISSUE NUMBER

**Contact Code 555** 

**Contact Code 556** 

INSULATOR MATERIAL: THERMOPLASTIC POLYESTER, UL 94V-0 CONTACT MATERIAL; COPPER, NICKEL, TIN ALLOY CA-725 CONTACT PLATING: GOLD ON THE MATING AREA, TIN-LEAD

ON THE CONTACT TAILS, NICKEL UNDERPLATE

## 346/396 SERIES CARD EDGE CONNECTOR CONTACT CODE 555,556,558,559,560 DIMENSIONS

YOUR CONNECTION TO QUALITY & SERVICE

**EDAC INC** TORONTO, ONTARIO CANADA

THESE DRAWINGS AND SPECIFICATIONS ARE THE PROPERTY OF EDAC INC.,AND SHALL NOT BE REPRODUCED, OR COPIED OR USED AS THE BASIS FOR THE MANUFACTURE OR SALE OF APPARATUS WITHOUT WRITTEN PERMISSION.