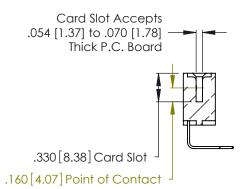

Contact Dimensions:
558-90 Degree Bend (Code 541 Contacts)
See Sheet 2 for Contact Code 555, 556, 558, 559, 560 Dimensions

THIS IS A C.A.D. GENERATED DRAWING DO NOT MAKE MANUAL REVISIONS TO MASTER.

- INSULATOR MATERIAL: THERMOPLASTIC POLYESTER, UL 94V-0 CONTACT MATERIAL; COPPER, NICKEL, TIN ALLOY CA-725
- CONTACT PLATING: GOLD ON THE MATING AREA, TIN-LEAD ON THE CONTACT TAILS, NICKEL UNDERPLATE