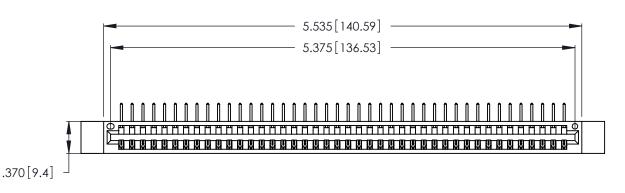

| 346/396 SERIES CARD EDGE CONNECTOR |
|------------------------------------|
| PART NUMBER: 346-042-558-612       |

**EDAC INC** TORONTO, ONTARIO CANADA

THESE DRAWINGS AND SPECIFICATIONS ARE THE PROPERTY OF EDAC INC., AND SHALL NOT BE REPRODUCED, OR COPIED OR USED AS THE BASIS FOR THE MANUFACTURE OR SALE OF APPARATUS WITHOUT WRITTEN PERMISSION.