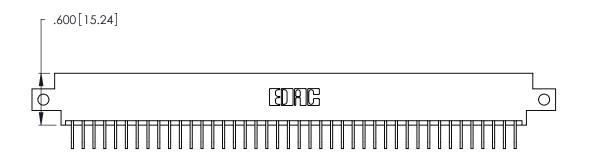

| 346/396 SERIES CARD EDGE CONNECTOR |
|------------------------------------|
| PART NUMBER: 346-042-558-612       |

**EDAC INC** TORONTO, ONTARIO CANADA

THESE DRAWINGS AND SPECIFICATIONS ARE THE PROPERTY OF EDAC INC., AND SHALL NOT BE REPRODUCED, OR COPIED OR USED AS THE BASIS FOR THE MANUFACTURE OR SALE OF APPARATUS WITHOUT WRITTEN PERMISSION.