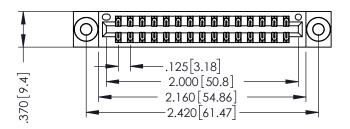

346/396 SERIES CARD EDGE CONNECTOR PART NUMBER: 346-030-556-803

YOUR CONNECTION TO QUALITY & SERVICE

**EDAC INC** TORONTO, ONTARIO CANADA

THESE DRAWINGS AND SPECIFICATIONS ARE THE PROPERTY OF EDAC INC.,AND SHALL NOT BE REPRODUCED, OR COPIED OR USED AS THE BASIS FOR THE MANUFACTURE OR SALE OF APPARATUS WITHOUT WRITTEN PERMISSION.

## 346/396 SERIES CARD EDGE CONNECTOR CONTACT CODE 555,556,558,559,560 DIMENSIONS

YOUR CONNECTION TO QUALITY & SERVICE

**EDAC INC** TORONTO, ONTARIO CANADA

THESE DRAWINGS AND SPECIFICATIONS ARE THE PROPERTY OF EDAC INC.,AND SHALL NOT BE REPRODUCED, OR COPIED OR USED AS THE BASIS FOR THE MANUFACTURE OR SALE OF APPARATUS WITHOUT WRITTEN PERMISSION.