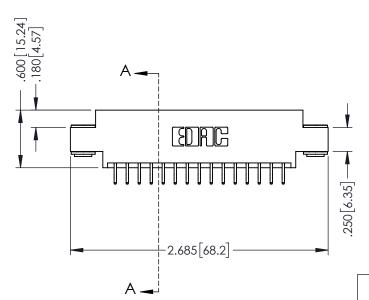

346/396 SERIES CARD EDGE CONNECTOR PART NUMBER: 346-030-556-803

YOUR CONNECTION TO QUALITY & SERVICE

**EDAC INC** TORONTO, ONTARIO CANADA

THESE DRAWINGS AND SPECIFICATIONS ARE THE PROPERTY OF EDAC INC.,AND SHALL NOT BE REPRODUCED, OR COPIED OR USED AS THE BASIS FOR THE MANUFACTURE OR SALE OF APPARATUS WITHOUT WRITTEN PERMISSION.

## 346/396 SERIES CARD EDGE CONNECTOR CONTACT CODE 555,556,558,559,560 DIMENSIONS

YOUR CONNECTION TO QUALITY & SERVICE

**EDAC INC** TORONTO, ONTARIO CANADA

THESE DRAWINGS AND SPECIFICATIONS ARE THE PROPERTY OF EDAC INC.,AND SHALL NOT BE REPRODUCED, OR COPIED OR USED AS THE BASIS FOR THE MANUFACTURE OR SALE OF APPARATUS WITHOUT WRITTEN PERMISSION.