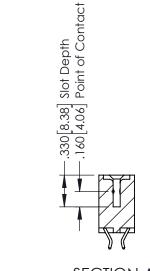

T TAILS, NICKEL UNDERPLATE

346/396 SERIES CARD EDGE CONNECTOR PART NUMBER: 346-030-556-803

YOUR CONNECTION TO QUALITY & SERVICE

**EDAC INC** TORONTO, ONTARIO CANADA

THESE DRAWINGS AND SPECIFICATIONS ARE THE PROPERTY OF EDAC INC.,AND SHALL NOT BE REPRODUCED, OR COPIED OR USED AS THE BASIS FOR THE MANUFACTURE OR SALE OF APPARATUS WITHOUT WRITTEN PERMISSION.

| ACAD REFERENCE NO. |       | 346-ENG-MASTER |           |
|--------------------|-------|----------------|-----------|
| DRAWN:             | J.LEE | DATE: AF       | PR. 22/09 |
| CHECKED:           |       | DATE:          |           |
| SCALE:             | 1:1   | SHEET          | OF 2      |
| DRAWING NUMBER     |       |                | ISSUE     |
|                    |       |                |           |

346-ENG-MASTER



**SECTION A-A** 



ISSUE NUMBER ORIGINAL 1



## **Contact Code 555**

## **Contact Code 556**



INSULATOR MATERIAL: THERMOPLASTIC POLYESTER, UL 94V-0 CONTACT MATERIAL; COPPER, NICKEL, TIN ALLOY CA-725 CONTACT PLATING: GOLD ON THE MATING AREA, TIN-LEAD

ON THE CONTACT TAILS, NICKEL UNDERPLATE

## 346/396 SERIES CARD EDGE CONNECTOR CONTACT CODE 555,556,558,559,560 DIMENSIONS

YOUR CONNECTION TO QUALITY & SERVICE

**EDAC INC** TORONTO, ONTARIO CANADA

THESE DRAWINGS AND SPECIFICATIONS ARE THE PROPERTY OF EDAC INC.,AND SHALL NOT BE REPRODUCED, OR COPIED OR USED AS THE BASIS FOR THE MANUFACTURE OR SALE OF APPARATUS WITHOUT WRITTEN PERMISSION.

|  | ACAD REFERENCE NO. | 346-ENG-MASTER   |  |
|--|--------------------|------------------|--|
|  | DRAWN: J.LEE       | DATE: APR. 22/09 |  |
|  |