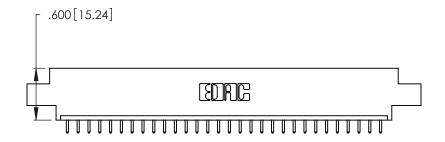

Contact Dimensions: 521-P.C. Tail .025 Sq. (0.64 Sq.) - Tail LG. =.150 (3.81) .125 (3.18) Contact Spacing x .250 (6.35) Row Spacing

.370 [9.4]

THIS IS A C.A.D. GENERATED DRAWING DO NOT MAKE MANUAL REVISIONS TO MASTER.

Card Slot Accepts .054 [1.37] to .070 [1.78] Thick P.C. Board .330 [8.38] Card Slot .160 [4.07] Point of Contact

INSULATOR MATERIAL: THERMOPLASTIC POLYESTER, UL 94V-0 CONTACT MATERIAL; COPPER, NICKEL, TIN ALLOY CA-725

CONTACT PLATING: GOLD ON THE MATING AREA, TIN-LEAD ON THE CONTACT TAILS, NICKEL UNDERPLATE

| 346/396 SERIES CARD EDGE CONNECTOR |
|------------------------------------|
| PART NUMBER: 346-030-521-604       |