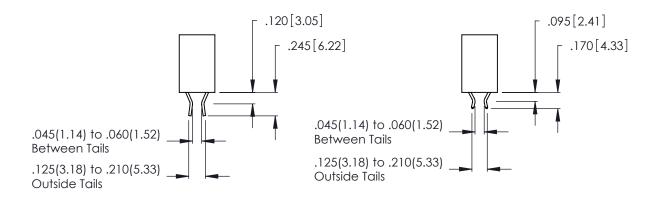

1

**Contact Code 555** 

INSULATOR MATERIAL: THERMOPLASTIC POLYESTER, UL 94V-0 CONTACT MATERIAL; COPPER, NICKEL, TIN ALLOY CA-725 CONTACT PLATING: GOLD ON THE MATING AREA, TIN-LEAD ON THE CONTACT TAILS, NICKEL UNDERPLATE

## 346/396 SERIES CARD EDGE CONNECTOR CONTACT CODE 555,556,558,559,560 DIMENSIONS

YOUR CONNECTION TO QUALITY & SERVICE

**EDAC INC** TORONTO, ONTARIO CANADA

THESE DRAWINGS AND SPECIFICATIONS ARE THE PROPERTY OF EDAC INC.,AND SHALL NOT BE REPRODUCED, OR COPIED OR USED AS THE BASIS FOR THE MANUFACTURE OR SALE OF APPARATUS WITHOUT WRITTEN PERMISSION.