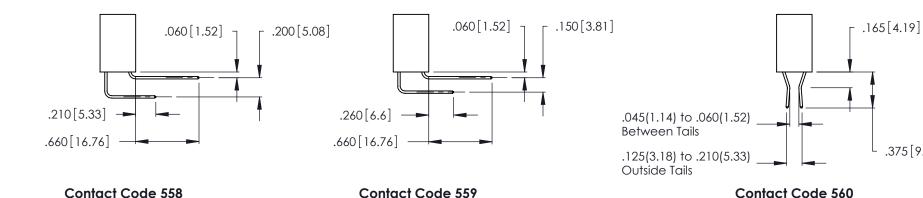

Card Slot Accepts .054 [1.37] to .070 [1.78] Thick P.C. Board

.330 [8.38] Card Slot

346-ENG-MASTER

THIS IS A C.A.D. GENERATED DRAWING DO NOT MAKE MANUAL REVISIONS TO MASTER.

Contact Code 556

ISSUE NUMBER

ORIGINAL

## 346/396 SERIES CARD EDGE CONNECTOR CONTACT CODE 555,556,558,559,560 DIMENSIONS

YOUR CONNECTION TO QUALITY & SERVICE

**EDAC INC** TORONTO, ONTARIO CANADA

THESE DRAWINGS AND SPECIFICATIONS ARE THE PROPERTY OF EDAC INC.,AND SHALL NOT BE REPRODUCED, OR COPIED OR USED AS THE BASIS FOR THE MANUFACTURE OR SALE OF APPARATUS WITHOUT WRITTEN PERMISSION.

.375 [9.54]