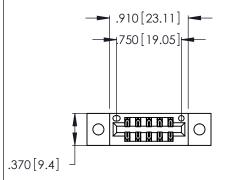

<u>Contact Dimensions:</u>
541-Wire Wrap .025 Sq. (0.64 Sq.) - Tail LG. =.750 (19.05)
.125 (3.18) Contact Spacing x .250 (6.35) Row Spacing

- INSULATOR MATERIAL: THERMOPLASTIC POLYESTER, UL 94V-0 CONTACT MATERIAL; COPPER, NICKEL, TIN ALLOY CA-725
- CONTACT PLATING: GOLD ON THE MATING AREA, TIN-LEAD ON THE CONTACT TAILS, NICKEL UNDERPLATE