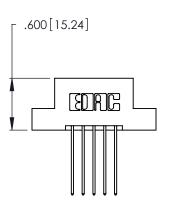

1

**Contact Code 555** 

INSULATOR MATERIAL: THERMOPLASTIC POLYESTER, UL 94V-0 CONTACT MATERIAL; COPPER, NICKEL, TIN ALLOY CA-725 CONTACT PLATING: GOLD ON THE MATING AREA, TIN-LEAD ON THE CONTACT TAILS, NICKEL UNDERPLATE