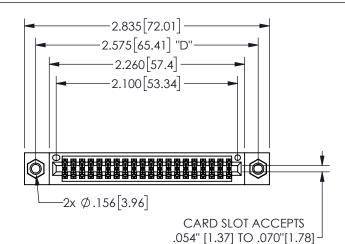

## SECTION A-A

.160 4.06

345/395 SERIES CARD EDGE CONNECTOR PART NUMBER: 345-040-556-507

**EDAC INC** TORONTO, ONTARIO CANADA

THESE DRAWINGS AND SPECIFICATIONS ARE THE PROPERTY OF EDAC INC.,AND SHALL NOT BE REPRODUCED, OR COPIED OR USED AS THE BASIS FOR THE MANUFACTURE OR SALE OF APPARATUS WITHOUT WRITTEN PERMISSION.

| ACAD REFERENCE NO.  | 345-ENG-MASTER   |  |
|---------------------|------------------|--|
| DRAWN: R.STA.MONICA | DATE:MAY.16/2017 |  |
| CHECKED:            | DATE:            |  |
| SCALE: NTS          | SHEET 1 OF 2     |  |
| DRAWING NUMBER      | ISSUE            |  |
| 345-ENG-MASTER      | 1                |  |
|                     |                  |  |