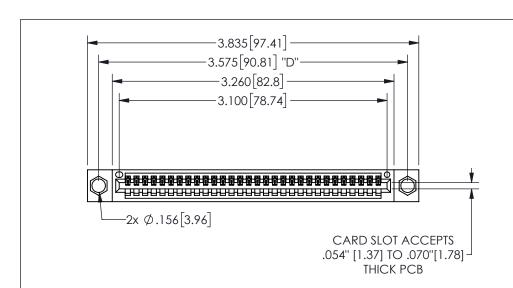

345/395 SERIES CARD EDGE CONNECTOR PART NUMBER: 345-030-542-404

YOUR CONNECTION TO QUALITY & SERVICE

**EDAC INC** TORONTO, ONTARIO CANADA

THESE DRAWINGS AND SPECIFICATIONS ARE THE PROPERTY OF EDAC INC.,AND SHALL NOT BE REPRODUCED,OR COPIED OR USED AS THE BASIS FOR THE MANUFACTURE OR SALE OF APPARATUS WITHOUT WRITTEN PERMISSION.

## 345/395 SERIES CARD EDGE CONNECTOR CONTACT CODE 555,556,558,559,560 DIMENSIONS

YOUR CONNECTION TO QUALITY & SERVICE

**EDAC INC** TORONTO, ONTARIO CANADA

THESE DRAWINGS AND SPECIFICATIONS ARE THE PROPERTY OF EDAC INC.,AND SHALL NOT BE REPRODUCED, OR COPIED OR USED AS THE BASIS FOR THE MANUFACTURE OR SALE OF APPARATUS WITHOUT WRITTEN PERMISSION.