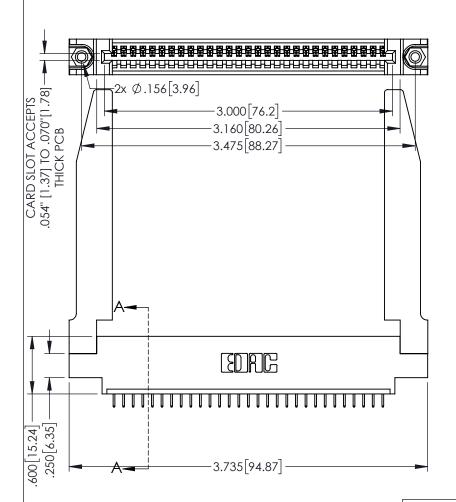

<u>Contact Dimensions:</u>
525-P.C. Tail .018 Sq.(0.46 Sq.) - Tail LG=.150(3.81)
.100 (2.54) Contact Spacing x .200 (5.08) Row Spacing

1

.160[4.06] POINT OF CONTACT CARD SLOT 330 8.38 **SECTION A-A** 

INSULATOR MATERIAL: THERMOPLASTIC PBT BLACK, UL 94V-0

CONTACT MATERIAL; COPPER TIN ALLOY CONTACT PLATING: GOLD ON THE MATING AREA, TIN PLATING ON THE CONTACT TAILS, NICKEL UNDERPLATE

| 345/395 SERIES CARD EDGE CONNECTOR |
|------------------------------------|
| PART NUMBER: 345-029-525-678       |

YOUR CONNECTION TO QUALITY & SERVICE

|                                                                     | _ |
|---------------------------------------------------------------------|---|
| THESE DRAWINGS AND SPECIFICATIONS ARE THE PROPERTY OF EDAC INC.,AND | 0 |
| SHALL NOT BE REPRODUCED,OR COPIED OR USED AS THE BASIS FOR THE      |   |
| MANUFACTURE OR SALE OF APPARATUS WITHOUT WRITTEN PERMISSION.        |   |

| ACAD REFERENCE NO   | . 345-ENC       | G-MASTER  |
|---------------------|-----------------|-----------|
| DRAWN: R.STA.MONICA | DATE: <b>MA</b> | Y.16/2017 |
| CHECKED:            | DATE:           |           |
| SCALE: 1:1          | SHEET 1         | OF 2      |
| DRAWING NUMBER      |                 | ISSUE     |
| 345-FNG-MASTER      |                 | 1 1       |