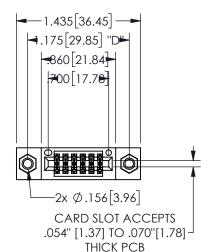

.160 4.06 .330[8.38] POINT OF CARD SLOT CONTACT .150 [3.81]

## **SECTION A-A**

345/395 SERIES CARD EDGE CONNECTOR PART NUMBER: 345-012-521-207

**EDAC INC** TORONTO, ONTARIO CANADA

THESE DRAWINGS AND SPECIFICATIONS ARE THE PROPERTY OF EDAC INC., AND SHALL NOT BE REPRODUCED, OR COPIED OR USED AS THE BASIS FOR THE MANUFACTURE OR SALE OF APPARATUS WITHOUT WRITTEN PERMISSION.