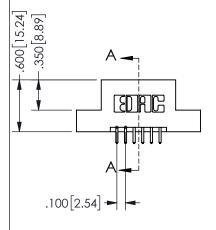

THIS IS A C.A.D. GENERATED DRAWING DO NOT MAKE MANUAL REVISIONS TO MASTER.

ISSUE NUMBER

ORIGINAL

1

<u>Contact Dimensions:</u>
521-P.C. Tail .025 Sq.(0.64 Sq.) - Tail LG=.150(3.81)
.100 (2.54) Contact Spacing x .200 (5.08) Row Spacing