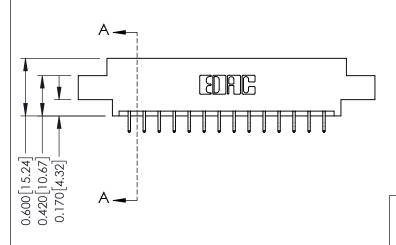

## **Mounting Option Contact Detail** 556-Extender Board Bend (Code 520 Contacts) 08-#4-40 Unified Threaded Inserts .156 [3.96] Contact Spacing x .200 [5.08] Row Spacing - 0.370[9.40] Card Slot Accepts .054 [1.37] to .070 [1.78] Thick P.C. Board -0.156[3.96] 2.348 [59.64] 2.494 [63.35]

THIS IS A C.A.D. GENERATED DRAWING DO NOT MAKE MANUAL REVISIONS TO MASTER.

ISSUE NUMBER

ORIGINAL

1

0.330 [8.38] Card Slot 0.160 [4.06] Point of Contact

**See Accompanying Pages for:** 

- **Contact Bend Details**
- **Mounting Options**