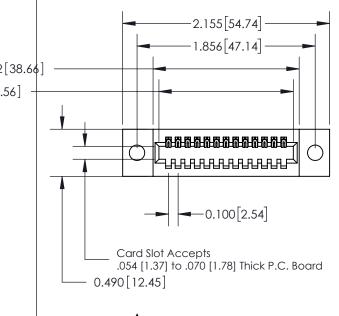

**Mounting Option** 09-.160 (4.06) Dia. Mounting Holes

.56]

**Contact Detail** 

500-Wire Hole .050x.025(1.27x0.64) - Tail LG=.260(6.60) .100 [2.54] Contact Spacing x .300 [7.62] Row Spacing

0.600[15.24]

**See Accompanying Page for: Mounting Options** 