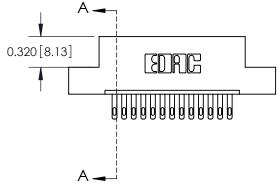

**SECTION A-A** 

THIS IS A C.A.D. GENERATED DRAWING
DO NOT MAKE MANUAL REVISIONS TO MASTER.

SSUE NUMBER

DRIGINAL

1

|                  | 325 Card Edge Connector |                                   |                                                                                                        | ACAD REFERENCE NO. 325 ENG MASTER |           |        |       |
|------------------|-------------------------|-----------------------------------|--------------------------------------------------------------------------------------------------------|-----------------------------------|-----------|--------|-------|
| Mounting Options |                         | DRAWN:                            | J.LEE                                                                                                  | DATE: O                           | CT. 06/09 |        |       |
|                  | Mourning Ophons         |                                   | CHECKED:                                                                                               |                                   | DATE:     |        |       |
| Your c           | EDAC INC                | THESE DRAWINGS AND SPECIFICATIONS | SCALE:                                                                                                 | NTS                               | SHEET 2   | 2 OF 2 |       |
|                  | TORG                    | TORONTO, ONTARIO                  | ARE THE PROPERTY OF EDAC INC.,AND<br>SHALL NOT BE REPRODUCED,OR COPIED<br>OR USED AS THE BASIS FOR THE | DRAWING                           | NUMBER    |        | ISSUE |
|                  | CANADA CANADA           | MANUFACTURE OR SALE OF APPARATUS  | 3                                                                                                      | 25 Assembly                       |           | 1      |       |