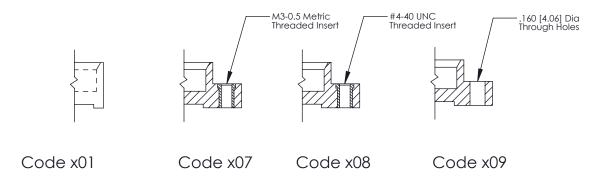

**Mounting Option** 09-.160 (4.06) Dia. Mounting Holes

.56]

**Contact Detail** 

500-Wire Hole .050x.025(1.27x0.64) - Tail LG=.260(6.60) .100 [2.54] Contact Spacing x .300 [7.62] Row Spacing

0.600[15.24]

**See Accompanying Page for: Mounting Options** 