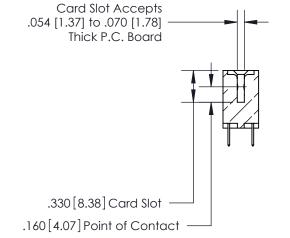

**Contact Code 560** 

INSULATOR MATERIAL: THERMOPLASTIC POLYESTER, UL 94V-0 CONTACT MATERIAL; COPPER, NICKEL, TIN ALLOY CA-725 CONTACT PLATING: GOLD ON THE MATING AREA, TIN-LEAD ON THE CONTACT TAILS, NICKEL UNDERPLATE

**Contact Code 558** 

## 846/896 SERIES HIGH TEMP CARD EDGE CONNECTOR CONTACT CODE 555,556,558,559,560 DIMENSIONS

.150 [3.81]

YOUR CONNECTION TO QUALITY & SERVICE

**Contact Code 559** 

**EDAC INC** TORONTO, ONTARIO CANADA

THESE DRAWINGS AND SPECIFICATIONS ARE THE PROPERTY OF EDAC INC.,AND SHALL NOT BE REPRODUCED, OR COPIED OR USED AS THE BASIS FOR THE MANUFACTURE OR SALE OF APPARATUS WITHOUT WRITTEN PERMISSION.