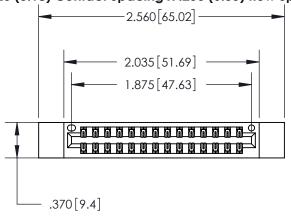

<u>Contact Dimensions:</u> 520-P.C. Tail .030x.018 (0.76x0.46) - Tail LG. = .175 (4.45) .125 (3.18) Contact Spacing x .250 (6.35) Row Spacing

- INSULATOR MATERIAL: THERMOPLASTIC POLYESTER, UL 94V-0 CONTACT MATERIAL; COPPER, NICKEL, TIN ALLOY CA-725
- CONTACT PLATING: GOLD ON THE MATING AREA, TIN-LEAD ON THE CONTACT TAILS, NICKEL UNDERPLATE

THIS IS A C.A.D. GENERATED DRAWING DO NOT MAKE MANUAL REVISIONS TO MASTER.

ISSUE NUMBER ORIGINAL

846/896 SERIES HIGH TEMP CARD EDGE CONNECTOR PART NUMBER: 896-028-520-212

**EDAC INC** TORONTO, ONTARIO CANADA