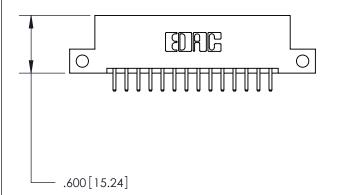

THIS IS A C.A.D. GENERATED DRAWING DO NOT MAKE MANUAL REVISIONS TO MASTER.

ISSUE NUMBER

.165[4.19]

.375 [9.54]

ORIGINAL

1

.060 [1.52] .125(3.18) to .210(5.33) **Outside Tails** .125(3.18) to .210(5.33) **Outside Tails** 