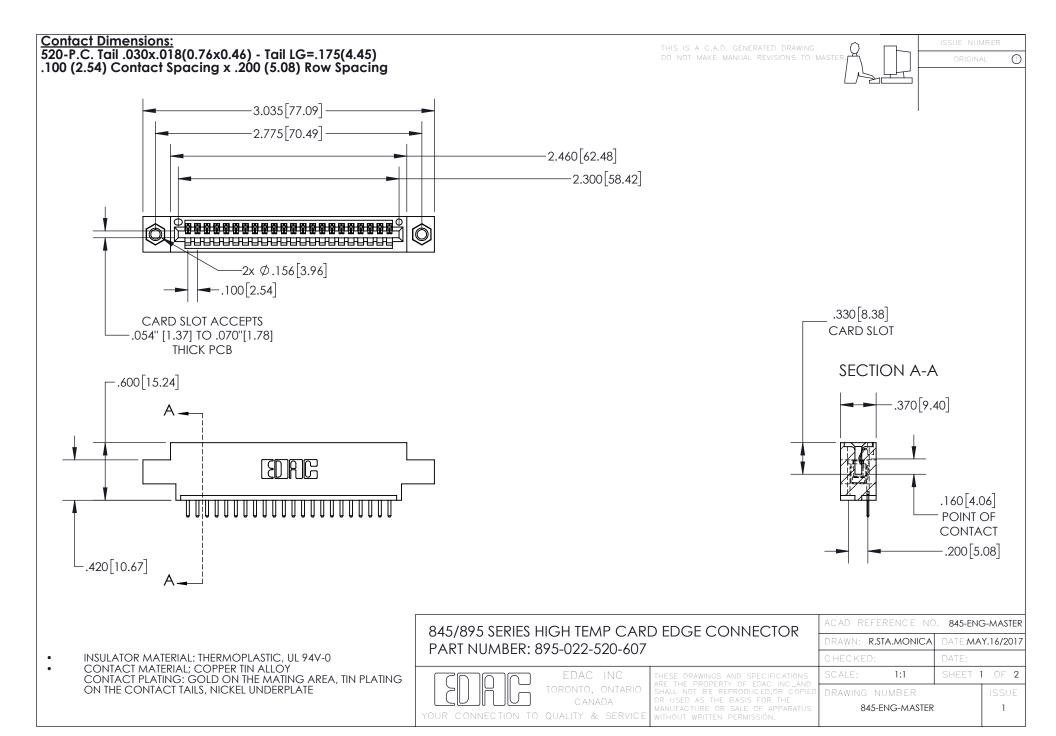

INSULATOR MATERIAL: THERMOPLASTIC POLYESTER, UL 94V-0 DAP MATERIAL AVAILABLE UPON REQUEST

**Contact Code 558** 

CONTACT MATERIAL; COPPER ALLOY CONTACT PLATING: GOLD ON THE MATING AREA, TIN PLATING ON THE CONTACT TAILS, NICKEL UNDERPLATE

## 845/895 SERIES HIGH TEMP CARD EDGE CONNECTOR CONTACT CODE 555,556,558,559,560 DIMENSIONS

YOUR CONNECTION TO QUALITY & SERVICE

Contact Code 559

|   | ACAD REFERENCE NO. 845-ENG-MASTER |                  |  |
|---|-----------------------------------|------------------|--|
|   | DRAWN: R.STA.MONICA               | DATE:MAY.16/2017 |  |
|   | CHECKED:                          | DATE:            |  |
|   | SCALE: 1:1                        | SHEET 2 OF 2     |  |
| D | DRAWING NUMBER                    | ISSUE            |  |

Contact Code 560

845-ENG-MASTER