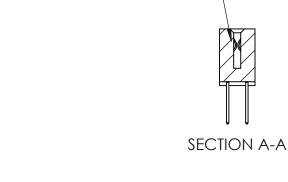

ORIGINAL (1)

| 842/892 Series High Temp Card Edge Connector<br>Contact Bend Detail |                                                                                                 | ACAD REFERENCE NO. 842 ENG MASTER |             |                  |        |
|---------------------------------------------------------------------|-------------------------------------------------------------------------------------------------|-----------------------------------|-------------|------------------|--------|
|                                                                     |                                                                                                 | DRAWN:                            | J.LEE       | DATE: OCT. 06/09 |        |
|                                                                     |                                                                                                 | CHECKED:                          |             | DATE:            |        |
| EDAC INC                                                            | THESE DRAWINGS AND SPECIFICATIONS ARE THE PROPERTY OF EDAC INCAND                               | SCALE:                            | NTS         | SHEET :          | 2 OF 3 |
| TORONTO, ONTARIO                                                    | SHALL NOT BE REPRODUCED,OR COPIED OR USED AS THE BASIS FOR THE MANUFACTURE OR SALE OF APPARATUS | DRAWING                           | NUMBER      |                  | ISSUE  |
| YOUR CONNECTION TO QUALITY & SERVICE                                |                                                                                                 | 8                                 | 42 Assembly |                  | 1      |