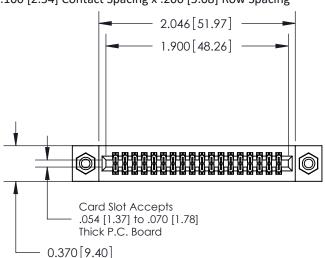

.240 [6.10] Point of Contact-

842/892 Series High Temp Card Edge Connector Part Number: 892-036-523-208

CANADA

842 ENG MASTER J.LEE DATE: OCT. 06/09 SHEET 1 OF 3

842 Assembly

THIS IS A C.A.D. GENERATED DRAWING DO NOT MAKE MANUAL REVISIONS TO MASTER

## **Contact Detail**

523-P.C. Tail .025 Sq.(0.64 Sq.) - Tail LG=.400(10.16) .100 [2.54] Contact Spacing x .200 [5.08] Row Spacing

**See Accompanying Pages for:** 

- **Contact Bend Details**
- **Mounting Options**

**Mounting Option** 

08-#4-40 Unified Threaded Inserts