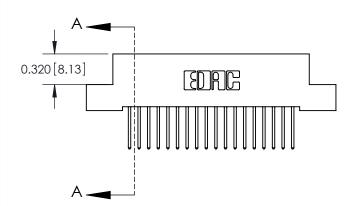

.240 [6.10] Point of Contact-

842/892 Series High Temp Card Edge Connector Part Number: 892-036-523-208

CANADA

842 ENG MASTER J.LEE DATE: OCT. 06/09 SHEET 1 OF 3

842 Assembly

THIS IS A C.A.D. GENERATED DRAWING DO NOT MAKE MANUAL REVISIONS TO MASTER