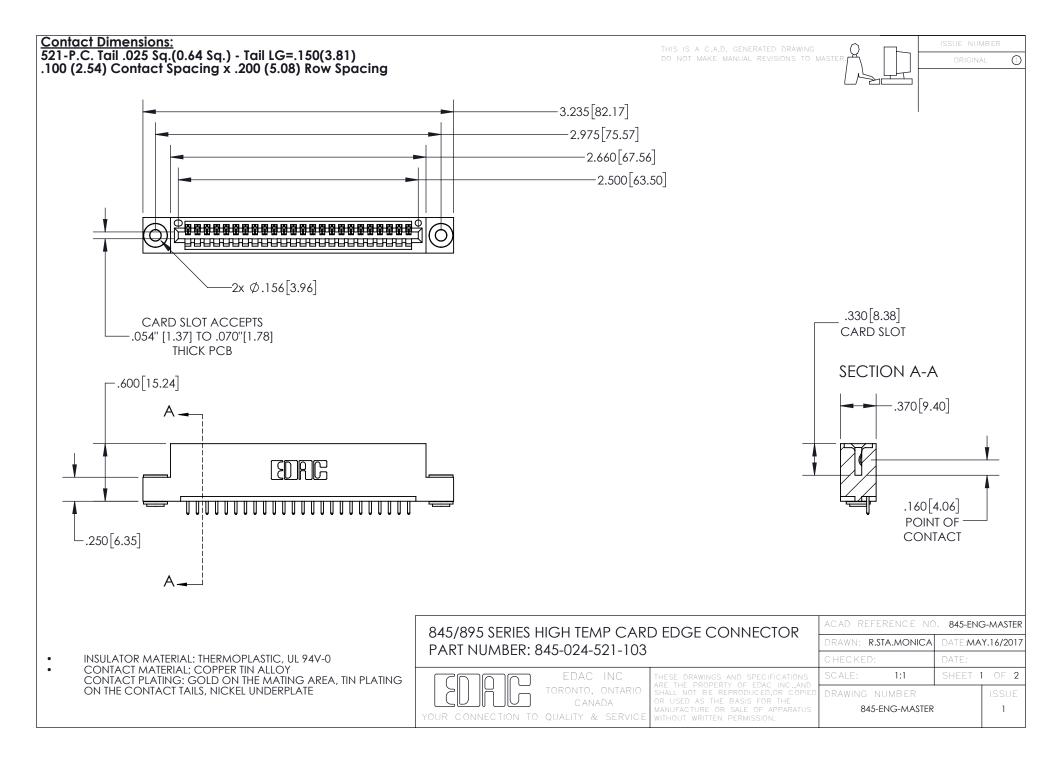

- INSULATOR MATERIAL: THERMOPLASTIC POLYESTER, UL 94V-0 DAP MATERIAL AVAILABLE UPON REQUEST
- CONTACT MATERIAL; COPPER ALLOY

CONTACT PLATING: GOLD ON THE MATING AREA, TIN PLATING ON THE CONTACT TAILS, NICKEL UNDERPLATE