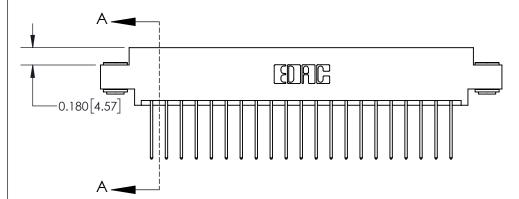

ISSUE NUMBER ORIGINAL

0.600 [15.24] 0.330[8.38] Card Slot .160 [4.06] Point of Contact **SECTION A-A** 

**See Accompanying Page for:** 

**Contact Bend Details** 

837/887 Series High Temp Card Edge Connector Part Number: 837-042-540-803