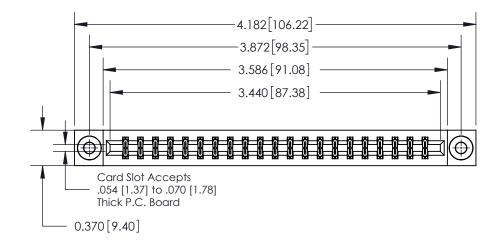

**Mounting Option** 

03-.116 (2.95) I.D. Floating Eyelets

## **Contact Detail**

540-Wire Wrap .025 Sq.(0.64 Sq.) - Tail LG=.560(14.22)

.156 [3.96] Contact Spacing x .200 [5.08] Row Spacing

THIS IS A C.A.D. GENERATED DRAWING DO NOT MAKE MANUAL REVISIONS TO MASTER.

ISSUE NUMBER ORIGINAL

0.600 [15.24] 0.330[8.38] Card Slot .160 [4.06] Point of Contact **SECTION A-A** 

**See Accompanying Page for:** 

**Contact Bend Details** 

837/887 Series High Temp Card Edge Connector Part Number: 837-042-540-803