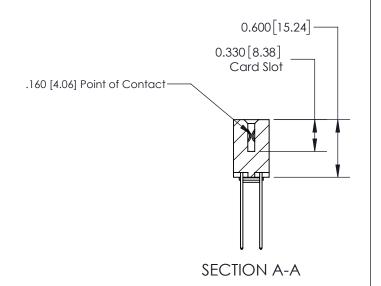

## **Contact Detail**

544-Wire Wrap .050x.025(1.27x0.64) - Tail LG=.750(19.05) .156 [3.96] Contact Spacing x .200 [5.08] Row Spacing

**See Accompanying Page for: Contact Bend Details** 

THIS IS A C.A.D. GENERATED DRAWING DO NOT MAKE MANUAL REVISIONS TO MASTER.