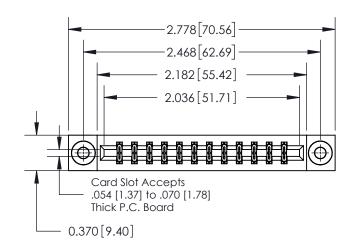

**Mounting Option** 

03-.116 (2.95) I.D. Floating Eyelets

## **Contact Detail**

544-Wire Wrap .050x.025(1.27x0.64) - Tail LG=.750(19.05) .156 [3.96] Contact Spacing x .200 [5.08] Row Spacing





**See Accompanying Page for: Contact Bend Details** 

THIS IS A C.A.D. GENERATED DRAWING DO NOT MAKE MANUAL REVISIONS TO MASTER.



ISSUE NUMBER ORIGINAL



837/887 Series High Temp Card Edge Connector Part Number: 837-024-544-203

YOUR CONNECTION TO QUALITY & SERVICE

**EDAC INC** TORONTO, ONTARIO CANADA

THESE DRAWINGS AND SPECIFICATIONS ARE THE PROPERTY OF EDAC INC.,AND SHALL NOT BE REPRODUCED, OR COPIED OR USED AS THE BASIS FOR THE MANUFACTURE OR SALE OF APPARATUS WITHOUT WRITTEN PERMISSION.

| ACAD REFERENCE NO. 837 ENG MAST |                  |  |  |
|---------------------------------|------------------|--|--|
| DRAWN: J.LEE                    | DATE: OCT. 06/09 |  |  |
| CHECKED:                        | DATE:            |  |  |
| SCALE: NTS                      | SHEET 1 OF 2