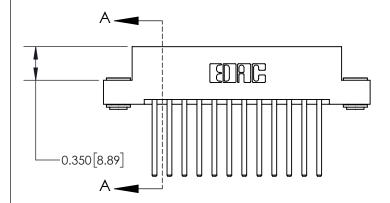

## **Contact Detail**

544-Wire Wrap .050x.025(1.27x0.64) - Tail LG=.750(19.05) .156 [3.96] Contact Spacing x .200 [5.08] Row Spacing

**See Accompanying Page for: Contact Bend Details** 

THIS IS A C.A.D. GENERATED DRAWING DO NOT MAKE MANUAL REVISIONS TO MASTER.