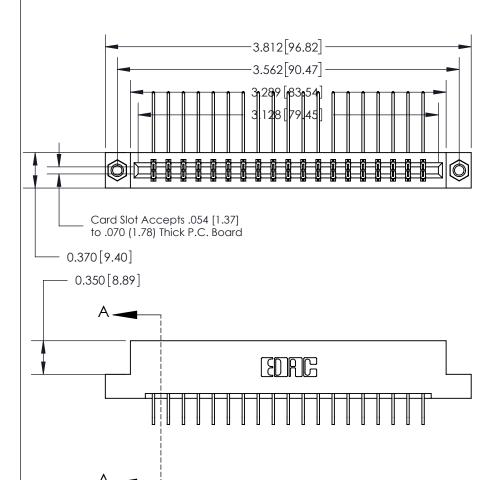

## **Contact Detail**

558-90 Degree Bend (Code 541 Contacts)

.156 [3.96] Contact Spacing x .200 [5.08] Row Spacing

THIS IS A C.A.D. GENERATED DRAWING DO NOT MAKE MANUAL REVISIONS TO MASTER.

ORIGINAL

SECTION A-A
0.388 [9.86]
Card Slot

## 833 Series High Temp Card Edge Connector Part Number: 833-038-558-207

EDAC INC
TORONTO, ONTARIO
CANADA
YOUR CONNECTION TO QUALITY & SERVICE

THESE DRAWINGS AND SPECIFICATIONS ARE THE PROPERTY OF EDAC INC.,AND SHALL NOT BE REPRODUCED, OR COPIED OR USED AS THE BASIS FOR THE MANUFACTURE OR SALE OF APPARATUS WITHOUT WRITTEN PERMISSION.