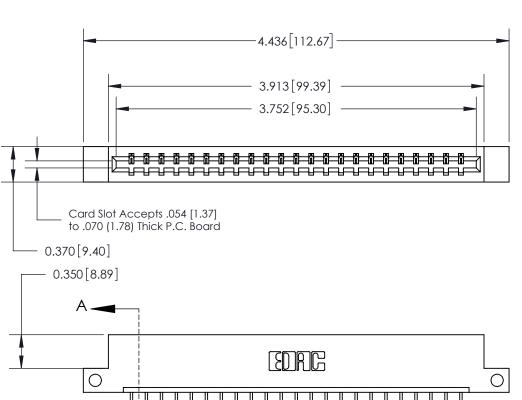

## See Accompanying Page for:

- **Bend Detail**
- **Mounting Options**

833 Series High Temp Card Edge Connector Part Number: 833-023-542-112

**EDAC INC** TORONTO, ONTARIO CANADA

THESE DRAWINGS AND SPECIFICATIONS ARE THE PROPERTY OF EDAC INC.,AND SHALL NOT BE REPRODUCED, OR COPIED OR USED AS THE BASIS FOR THE MANUFACTURE OR SALE OF APPARATUS WITHOUT WRITTEN PERMISSION.

| ACAD REFERENCE NO. | 833 ENG MASTER   |  |  |
|--------------------|------------------|--|--|
| DRAWN: J.LEE       | DATE: OCT. 14/09 |  |  |
| CHECKED:           | DATE:            |  |  |
| SCALE: NTS         | SHEET 1 OF 3     |  |  |
| DRAWING NUMBER     | ISSUE            |  |  |
| 833 Assembly       | 1                |  |  |