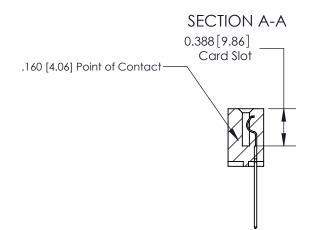

## See Accompanying Page for:

- **Bend Detail**
- **Mounting Options**

833 Series High Temp Card Edge Connector Part Number: 833-023-542-112

**EDAC INC** TORONTO, ONTARIO CANADA

THESE DRAWINGS AND SPECIFICATIONS ARE THE PROPERTY OF EDAC INC.,AND SHALL NOT BE REPRODUCED, OR COPIED OR USED AS THE BASIS FOR THE MANUFACTURE OR SALE OF APPARATUS WITHOUT WRITTEN PERMISSION.

| ACAD REFERENCE NO. | 833 ENG MASTER   |  |  |
|--------------------|------------------|--|--|
| DRAWN: J.LEE       | DATE: OCT. 14/09 |  |  |
| CHECKED:           | DATE:            |  |  |
| SCALE: NTS         | SHEET 1 OF 3     |  |  |
| DRAWING NUMBER     | ISSUE            |  |  |
| 833 Assembly       | 1                |  |  |