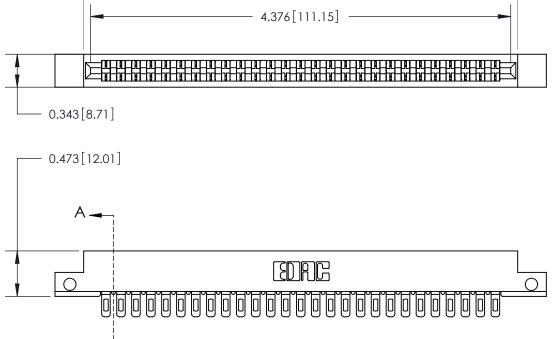

**Mounting Option** .128 (3.25) Dia. Side Mounting Holes **Contact Detail** 0.343[8.71] 0.473 [12.01]

Wire Hole .089x.014(2.29x0.36) - Tail LG=.213(5.41)

.156 [3.96] Contact Spacing x .200 [5.08] Row Spacing

**—** 4.522[114.86] -

**SECTION A-A** 

.175 [4.45] Point of Contact (Measured from bottom of Card Slot)

807/857 Series High Temp Card Edge Connector

Card Slot Accepts .054 [1.37] to .070 [1.78] Thick P.C. Board

807 ENG MASTER

J.LEE DATE: AUG. 11/09

NTS SHEET 1 OF 2

YOUR CONNECTION TO QUALITY & SERVICE

Part Number: 807-027-401-112

807 Assembly

**See Accompanying Page for: Contact Bend Details** 