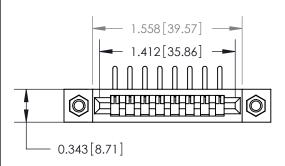

## **Mounting Option**

M3-0.5 Metric Threaded Inserts

## **Contact Detail**

90 Degree Bend (Code 527 Contacts)

.156 [3.96] Contact Spacing x .200 [5.08] Row Spacing

**See Accompanying Page for:** 

**Contact Bend Details** 

**SECTION A-A** 

.095 [2.41] Point of Contact (Measured from bottom of Card Slot) Card Slot Accepts .054 [1.37] to .070 [1.78] Thick P.C. Board