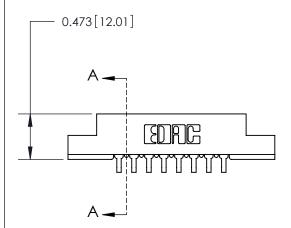

## **Contact Detail**

90 Degree Bend (Code 527 Contacts)

.156 [3.96] Contact Spacing x .200 [5.08] Row Spacing

**See Accompanying Page for:** 

**Contact Bend Details** 

**SECTION A-A** 

.095 [2.41] Point of Contact (Measured from bottom of Card Slot) Card Slot Accepts .054 [1.37] to .070 [1.78] Thick P.C. Board