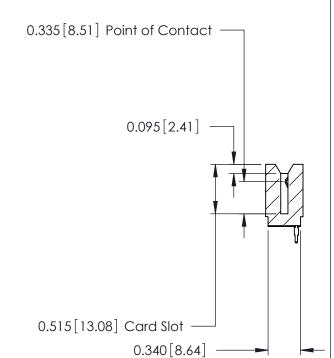

ORIGINAL

Contact Information
525-P.C. Tail, High Point - Tail LG.=.175(4.45)
.125" (3.18mm) Contact Spacing x .250" (6.35mm) Row Spacing

| 746 Series Ultra-Mate Card Edge Connector - Press Fit                 |                                                                                                                                                                                                 | ACAD REFERENCE NO. |       | 746-ENG MASTER  |       |
|-----------------------------------------------------------------------|-------------------------------------------------------------------------------------------------------------------------------------------------------------------------------------------------|--------------------|-------|-----------------|-------|
|                                                                       |                                                                                                                                                                                                 | DRAWN:             | J.LEE | DATE: AUG 20/09 |       |
| Part Number: 746-019-525-106                                          |                                                                                                                                                                                                 | CHECKED:           |       | DATE:           |       |
| EDAC INC TORONTO, ONTARIO CANADA YOUR CONNECTION TO QUALITY & SERVICE | THESE DRAWINGS AND SPECIFICATIONS ARE THE PROPERTY OF EDAC INC.,AND SHALL NOT BE REPRODUCED,OR COPIED OR USED AS THE BASIS FOR THE MANUFACTURE OR SALE OF APPARATUS WITHOUT WRITTEN PERMISSION. | SCALE:             |       | SHEET 1         | OF 1  |
|                                                                       |                                                                                                                                                                                                 | DRAWING NUMBER     |       |                 | ISSUE |
|                                                                       |                                                                                                                                                                                                 | 746-ENG MASTER     |       | ₹               | 1     |
| TOOK CONNECTION TO GOALITT & CLIVIOL                                  |                                                                                                                                                                                                 |                    |       |                 |       |