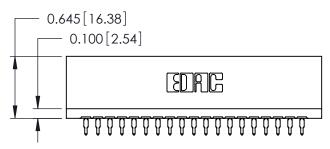

ORIGINAL

Contact Information
525-P.C. Tail, High Point - Tail LG.=.175(4.45)
.125" (3.18mm) Contact Spacing x .250" (6.35mm) Row Spacing

| 746 Series Ultra-Mate Card Edge Connector - Press Fit                 |                                                                                                                                                                                                 | ACAD REFERENCE NO. |       | 746-ENG MASTER  |       |
|-----------------------------------------------------------------------|-------------------------------------------------------------------------------------------------------------------------------------------------------------------------------------------------|--------------------|-------|-----------------|-------|
|                                                                       |                                                                                                                                                                                                 | DRAWN:             | J.LEE | DATE: AUG 20/09 |       |
| Part Number: 746-019-525-106                                          |                                                                                                                                                                                                 | CHECKED:           |       | DATE:           |       |
| EDAC INC TORONTO, ONTARIO CANADA YOUR CONNECTION TO QUALITY & SERVICE | THESE DRAWINGS AND SPECIFICATIONS ARE THE PROPERTY OF EDAC INC.,AND SHALL NOT BE REPRODUCED,OR COPIED OR USED AS THE BASIS FOR THE MANUFACTURE OR SALE OF APPARATUS WITHOUT WRITTEN PERMISSION. | SCALE:             |       | SHEET 1         | OF 1  |
|                                                                       |                                                                                                                                                                                                 | DRAWING NUMBER     |       |                 | ISSUE |
|                                                                       |                                                                                                                                                                                                 | 746-ENG MASTER     |       | ₹               | 1     |
| TOOK CONNECTION TO GOALITT & CLIVIOL                                  |                                                                                                                                                                                                 |                    |       |                 |       |