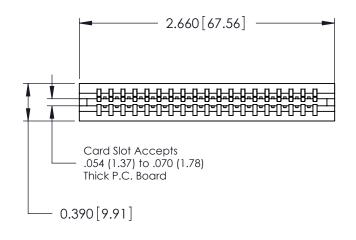

ORIGINAL

Contact Information
525-P.C. Tail, High Point - Tail LG.=.175(4.45)
.125" (3.18mm) Contact Spacing x .250" (6.35mm) Row Spacing

| 746 Series Ultra-Mate Card Edge Connector - Press Fit                 |                                                                                                                                                                                                 | ACAD REFERENCE NO. |       | 746-ENG MASTER  |       |
|-----------------------------------------------------------------------|-------------------------------------------------------------------------------------------------------------------------------------------------------------------------------------------------|--------------------|-------|-----------------|-------|
|                                                                       |                                                                                                                                                                                                 | DRAWN:             | J.LEE | DATE: AUG 20/09 |       |
| Part Number: 746-019-525-106                                          |                                                                                                                                                                                                 | CHECKED:           |       | DATE:           |       |
| EDAC INC TORONTO, ONTARIO CANADA YOUR CONNECTION TO QUALITY & SERVICE | THESE DRAWINGS AND SPECIFICATIONS ARE THE PROPERTY OF EDAC INC.,AND SHALL NOT BE REPRODUCED,OR COPIED OR USED AS THE BASIS FOR THE MANUFACTURE OR SALE OF APPARATUS WITHOUT WRITTEN PERMISSION. | SCALE:             |       | SHEET 1         | OF 1  |
|                                                                       |                                                                                                                                                                                                 | DRAWING NUMBER     |       |                 | ISSUE |
|                                                                       |                                                                                                                                                                                                 | 746-ENG MASTER     |       | ₹               | 1     |
| TOOK CONNECTION TO GOALITT & CLIVIOL                                  |                                                                                                                                                                                                 |                    |       |                 |       |