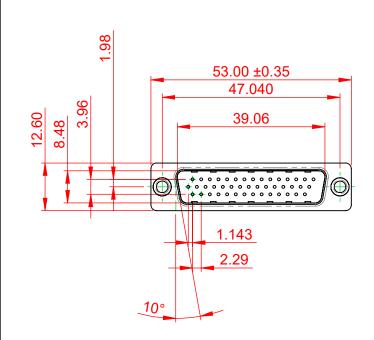

## 6.1 ±0.35 0.9

NOTES:

MATERIAL:

HOUSING: THERMOPLASTIC POLYESTER, UL94V-0 SHELL: STEEL, NICKEL PLATED

OPERATING TEMPERATURE: -55°C ~ 125°C

|                                                                                |                                                                                                                                                                                                                | SW REFERENCE NO.: 637 ASSEMBLY  |           |         |      |       |    |  |
|--------------------------------------------------------------------------------|----------------------------------------------------------------------------------------------------------------------------------------------------------------------------------------------------------------|---------------------------------|-----------|---------|------|-------|----|--|
| 637 SERIES D-SUB (                                                             | CONNECTOR                                                                                                                                                                                                      | DRAWN: C.B                      |           | DATE:   | AUG. | 01/20 | 18 |  |
|                                                                                |                                                                                                                                                                                                                | CHECKED:                        |           | DATE:   |      |       |    |  |
| EDAC INC<br>TORONTO, ONTARIO<br>CANADA<br>YOUR CONNECTION TO QUALITY & SERVICE | THESE DRAWINGS AND SPECIFICATIONS<br>ARE THE PROPERTY OF EDAC INC.,AND<br>SHALL NOT BE REPRODUCED,OR COPIED<br>OR USED AS THE BASIS FOR THE<br>MANUFACTURE OR SALE OF APPARATUS<br>WITHOUT WRITTEN PERMISSION. | SCALE: 1:1                      |           | SHEET   | 1    | OF    | 1  |  |
|                                                                                |                                                                                                                                                                                                                | DRAWING NUMBER: 637-044-010-041 |           |         |      | ISSUE |    |  |
|                                                                                |                                                                                                                                                                                                                | PART NUMBER:                    | 637-044-0 | )10-041 |      |       | 1  |  |