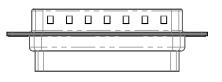

## 6.1 ±0.35 0.9

NOTES:

MATERIAL:

HOUSING: THERMOPLASTIC POLYESTER, UL94V-0 SHELL: STEEL, NICKEL PLATED

OPERATING TEMPERATURE: -55°C ~ 125°C

|                                                                                |                                                                                                                                                                                                                | SW REFERENCE NO.: 637 ASSEMBLY  |           |         |      |       |    |  |
|--------------------------------------------------------------------------------|----------------------------------------------------------------------------------------------------------------------------------------------------------------------------------------------------------------|---------------------------------|-----------|---------|------|-------|----|--|
| 637 SERIES D-SUB (                                                             | CONNECTOR                                                                                                                                                                                                      | DRAWN: C.B                      |           | DATE:   | AUG. | 01/20 | 18 |  |
|                                                                                |                                                                                                                                                                                                                | CHECKED:                        |           | DATE:   |      |       |    |  |
| EDAC INC<br>TORONTO, ONTARIO<br>CANADA<br>YOUR CONNECTION TO QUALITY & SERVICE | THESE DRAWINGS AND SPECIFICATIONS<br>ARE THE PROPERTY OF EDAC INC.,AND<br>SHALL NOT BE REPRODUCED,OR COPIED<br>OR USED AS THE BASIS FOR THE<br>MANUFACTURE OR SALE OF APPARATUS<br>WITHOUT WRITTEN PERMISSION. | SCALE: 1:1                      |           | SHEET   | 1    | OF    | 1  |  |
|                                                                                |                                                                                                                                                                                                                | DRAWING NUMBER: 637-044-010-041 |           |         |      | ISSUE |    |  |
|                                                                                |                                                                                                                                                                                                                | PART NUMBER:                    | 637-044-0 | )10-041 |      |       | 1  |  |