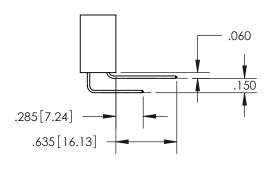

SECTION A-A

ISSUE NUMBER

ORIGINAL

1

**Contact Code 558** 

**Contact Code 559** 

**Contact Code 560** 

| 345/395 SERIES CARD EDGE CONNECTOR          |
|---------------------------------------------|
| CONTACT CODE 555,556,558,559,560 DIMENSIONS |

Outside Tails

Between Tails

| ACAD REFERENCE NO.  | 345-ENG-MASTER   |  |
|---------------------|------------------|--|
| DRAWN: R.STA.MONICA | DATE:MAY.16/2017 |  |
| <br>CHECKED:        | DATE:            |  |
| SCALE: 1:1          | SHEET 2 OF 2     |  |
| DRAWING NUMBER      | ISSUE            |  |
| 345-ENG-MASTER      | 1                |  |
|                     |                  |  |