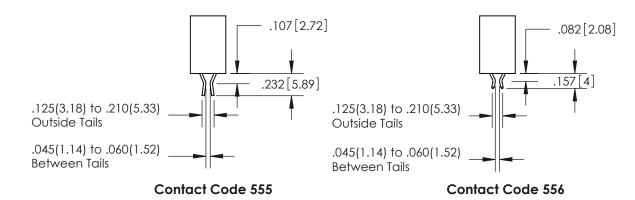

SECTION A-A

ISSUE NUMBER

ORIGINAL

1

**Contact Code 558** 

**Contact Code 559** 

**Contact Code 560** 

| 345/395 SERIES CARD EDGE CONNECTOR          |
|---------------------------------------------|
| CONTACT CODE 555,556,558,559,560 DIMENSIONS |

Outside Tails

Between Tails

| ACAD REFERENCE NO.  | 345-ENG-MASTER   |  |
|---------------------|------------------|--|
| DRAWN: R.STA.MONICA | DATE:MAY.16/2017 |  |
| <br>CHECKED:        | DATE:            |  |
| SCALE: 1:1          | SHEET 2 OF 2     |  |
| DRAWING NUMBER      | ISSUE            |  |
| 345-ENG-MASTER      | 1                |  |
|                     |                  |  |