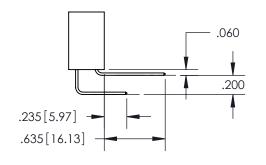

SECTION A-A

ISSUE NUMBER

ORIGINAL

1

**Contact Code 558** 

**Contact Code 559** 

**Contact Code 560** 

| 345/395 SERIES CARD EDGE CONNECTOR          |
|---------------------------------------------|
| CONTACT CODE 555,556,558,559,560 DIMENSIONS |

Outside Tails

Between Tails

| ACAD REFERENCE NO.  | 345-ENG-MASTER   |  |
|---------------------|------------------|--|
| DRAWN: R.STA.MONICA | DATE:MAY.16/2017 |  |
| <br>CHECKED:        | DATE:            |  |
| SCALE: 1:1          | SHEET 2 OF 2     |  |
| DRAWING NUMBER      | ISSUE            |  |
| 345-ENG-MASTER      | 1                |  |
|                     |                  |  |