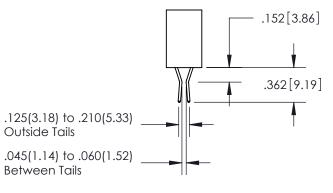

SECTION A-A

ISSUE NUMBER

ORIGINAL

1

**Contact Code 558** 

**Contact Code 559** 

**Contact Code 560** 

| 345/395 SERIES CARD EDGE CONNECTOR          |
|---------------------------------------------|
| CONTACT CODE 555,556,558,559,560 DIMENSIONS |

Outside Tails

Between Tails

| ACAD REFERENCE NO.  | 345-ENG-MASTER   |  |
|---------------------|------------------|--|
| DRAWN: R.STA.MONICA | DATE:MAY.16/2017 |  |
| <br>CHECKED:        | DATE:            |  |
| SCALE: 1:1          | SHEET 2 OF 2     |  |
| DRAWING NUMBER      | ISSUE            |  |
| 345-ENG-MASTER      | 1                |  |
|                     |                  |  |