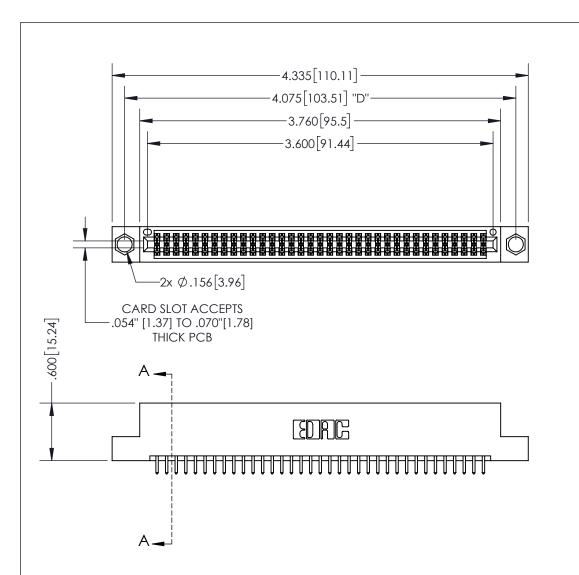

## 345/395 SERIES CARD EDGE CONNECTOR PART NUMBER: 395-070-521-204

YOUR CONNECTION TO QUALITY & SERVICE

**EDAC INC** TORONTO, ONTARIO CANADA

THESE DRAWINGS AND SPECIFICATIONS ARE THE PROPERTY OF EDAC INC.,AND SHALL NOT BE REPRODUCED, OR COPIED OR USED AS THE BASIS FOR THE MANUFACTURE OR SALE OF APPARATUS WITHOUT WRITTEN PERMISSION.

THIS IS A C.A.D. GENERATED DRAWING DO NOT MAKE MANUAL REVISIONS TO MASTER.

ISSUE NUMBER

ORIGINAL

.160 4.06 POINT OF CONTACT .330[8.38] -.370[9.4] **CARD SLOT** .150 [3.81]

**Contact Dimensions:** 521-P.C. Tail .025 Sq.(0.64 Sq.) - Tail LG=.150(3.81)

.100 (2.54) Contact Spacing x .200 (5.08) Row Spacing

INSULATOR MATERIAL: THERMOPLASTIC PBT, UL 94V-0 CONTACT MATERIAL; COPPER TIN ALLOY CONTACT PLATING: GOLD ON THE MATING AREA, TIN PLATING ON THE CONTACT TAILS, NICKEL UNDERPLATE