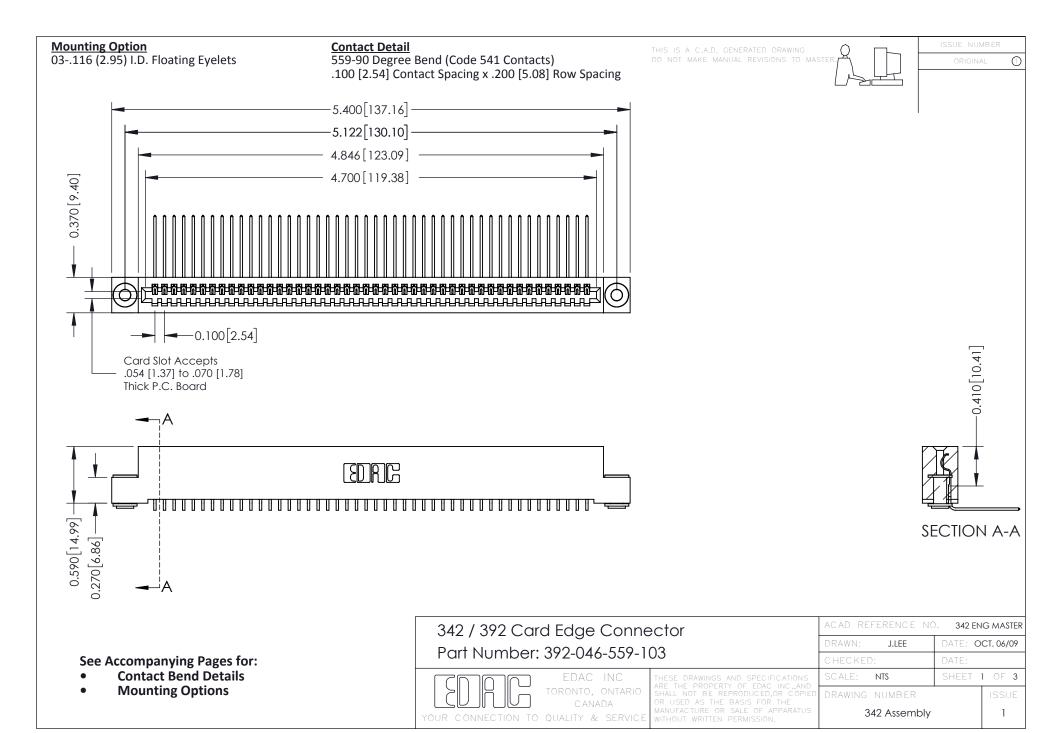

THIS IS A C.A.D. GENERATED DRAWING DO NOT MAKE MANUAL REVISIONS TO MASTER. ISSUE NUMBER

ORIGINAL

1



| 342 / 392 Series Card Edge Connector<br>Contact Bend Detail |                                                                                                                                                                                                  | ACAD REFERENCE NO. 342 ENG MASTER |             |                  |        |
|-------------------------------------------------------------|--------------------------------------------------------------------------------------------------------------------------------------------------------------------------------------------------|-----------------------------------|-------------|------------------|--------|
|