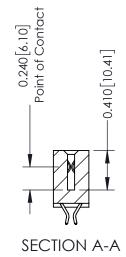

## **Contact Detail**

556-Extender Board Bend (Code 520 Contacts) .100 [2.54] Contact Spacing x .200 [5.08] Row Spacing

342 ENG MASTER DATE: OCT. 06/09

SHEET 1 OF 3

| 342 / 392 Card Edge Connector |                                                                   |                                                                 | ACAD REFERENCE NO. |             |  |  |
|-------------------------------|-------------------------------------------------------------------|-----------------------------------------------------------------|--------------------|-------------|--|--|
|                               | •                                                                 |                                                                 | DRAWN:             | J.LEE       |  |  |
| Part Number: 392-020-556-207  |                                                                   | CHECKED:                                                        |                    |             |  |  |
| EDAC INC                      | THESE DRAWINGS AND SPECIFICATIONS ARE THE PROPERTY OF EDAC INCAND | SCALE:                                                          | NTS                | 5           |  |  |
|                               | TORONTO, ONTARIO<br>CANADA                                        | SHALL NOT BE REPRODUCED, OR COPIED OR USED AS THE BASIS FOR THE | DRAWING            | NUMBER      |  |  |
| VOLID CONNECTION TO           | 07.117.127.1                                                      | MANUFACTURE OR SALE OF APPARATUS                                | 3,                 | 42 Assembly |  |  |