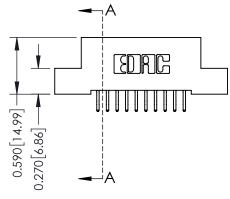

## **Contact Detail**

556-Extender Board Bend (Code 520 Contacts) .100 [2.54] Contact Spacing x .200 [5.08] Row Spacing

342 ENG MASTER DATE: OCT. 06/09

SHEET 1 OF 3

| 342 / 392 Card Edge Connector |                                                                   |                                                                 | ACAD REFERENCE NO. |             |  |  |
|-------------------------------|-------------------------------------------------------------------|-----------------------------------------------------------------|--------------------|-------------|--|--|
|                               | •                                                                 |                                                                 | DRAWN:             | J.LEE       |  |  |
| Part Number: 392-020-556-207  |                                                                   | CHECKED:                                                        |                    |             |  |  |
| EDAC INC                      | THESE DRAWINGS AND SPECIFICATIONS ARE THE PROPERTY OF EDAC INCAND | SCALE:                                                          | NTS                | 5           |  |  |
|                               | TORONTO, ONTARIO<br>CANADA                                        | SHALL NOT BE REPRODUCED, OR COPIED OR USED AS THE BASIS FOR THE | DRAWING            | NUMBER      |  |  |
| VOLID CONNECTION TO           | 07.117.127.1                                                      | MANUFACTURE OR SALE OF APPARATUS                                | 3,                 | 42 Assembly |  |  |