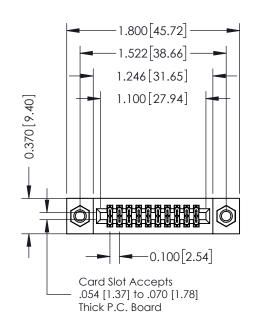

## **Contact Detail**

556-Extender Board Bend (Code 520 Contacts) .100 [2.54] Contact Spacing x .200 [5.08] Row Spacing

342 ENG MASTER DATE: OCT. 06/09

SHEET 1 OF 3

| 342 / 392 Card Edge Connector |                                                                   |                                                                 | ACAD REFERENCE NO. |             |  |  |
|-------------------------------|-------------------------------------------------------------------|-----------------------------------------------------------------|--------------------|-------------|--|--|
|                               | •                                                                 |                                                                 | DRAWN:             | J.LEE       |  |  |
| Part Number: 392-020-556-207  |                                                                   | CHECKED:                                                        |                    |             |  |  |
| EDAC INC                      | THESE DRAWINGS AND SPECIFICATIONS ARE THE PROPERTY OF EDAC INCAND | SCALE:                                                          | NTS                | 5           |  |  |
|                               | TORONTO, ONTARIO<br>CANADA                                        | SHALL NOT BE REPRODUCED, OR COPIED OR USED AS THE BASIS FOR THE | DRAWING            | NUMBER      |  |  |
| VOLID CONNECTION TO           | 07.117.127.1                                                      | MANUFACTURE OR SALE OF APPARATUS                                | 3,                 | 42 Assembly |  |  |