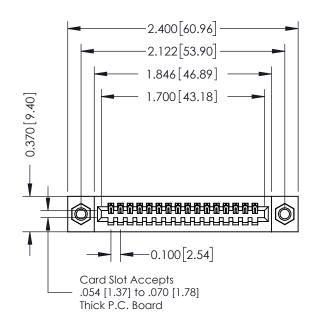

## **See Accompanying Pages for:**

- **Contact Bend Details**
- **Mounting Options**

| 342 / 392 Card Edge Connector |
|-------------------------------|
| Part Number: 392-016-521-107  |

YOUR CONNECTION TO QUALITY & SERVICE

342 ENG MASTER J.LEE DATE: OCT. 06/09 SHEET 1 OF 3 NTS

342 Assembly

THIS IS A C.A.D. GENERATED DRAWING DO NOT MAKE MANUAL REVISIONS TO MASTER. ISSUE NUMBER

ORIGINAL

1

| 342 / 392 Series Card Edge Connector<br>Contact Bend Detail |                                                                                                                                     | ACAD REFERENCE NO. 342 ENG MASTER |             |          |          |
|-------------------------------------------------------------|-------------------------------------------------------------------------------------------------------------------------------------|-----------------------------------|-------------|----------|----------|
|                                                             |                                                                                                                                     | DRAWN:                            | J.LEE       | DATE: OC | T. 06/09 |
|                                                             |                                                                                                                                     | CHECKED:                          |             | DATE:    |          |
| EDAC INC                                                    | ARE THE PROPERTY OF EDAC INC.,AND — SHALL NOT BE REPRODUCED,OR COPIED OR USED AS THE BASIS FOR THE MANUFACTURE OR SALE OF APPARATUS | SCALE:                            | NTS         | SHEET :  | 2 OF 3   |
| TORONTO, ONTARIO                                            |                                                                                                                                     | DRAWING                           | NUMBER      |          | ISSUE    |
| YOUR CONNECTION TO QUALITY & SERVICE                        |                                                                                                                                     | 3                                 | 42 Assembly |          | 1        |