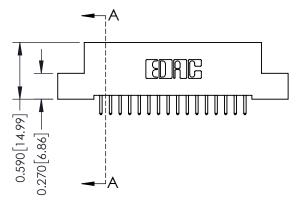

## 0.410[10.41] SECTION A-A

342 ENG MASTER J.LEE DATE: OCT. 06/09 SHEET 1 OF 3 NTS

342 Assembly

THIS IS A C.A.D. GENERATED DRAWING DO NOT MAKE MANUAL REVISIONS TO MASTER. ISSUE NUMBER

ORIGINAL

1

| 342 / 392 Series Card Edge Connector<br>Contact Bend Detail |                                                                                                                                     | ACAD REFERENCE NO. 342 ENG MASTER |             |          |          |
|-------------------------------------------------------------|-------------------------------------------------------------------------------------------------------------------------------------|-----------------------------------|-------------|----------|----------|
|                                                             |                                                                                                                                     | DRAWN:                            | J.LEE       | DATE: OC | T. 06/09 |
|                                                             |                                                                                                                                     | CHECKED:                          |             | DATE:    |          |
| EDAC INC                                                    | ARE THE PROPERTY OF EDAC INC.,AND — SHALL NOT BE REPRODUCED,OR COPIED OR USED AS THE BASIS FOR THE MANUFACTURE OR SALE OF APPARATUS | SCALE:                            | NTS         | SHEET :  | 2 OF 3   |
| TORONTO, ONTARIO                                            |                                                                                                                                     | DRAWING                           | NUMBER      |          | ISSUE    |
| YOUR CONNECTION TO QUALITY & SERVICE                        |                                                                                                                                     | 3                                 | 42 Assembly |          | 1        |